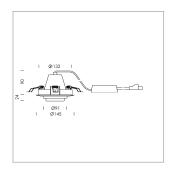

## LIGHT TECHNOLOGY

LED COB Light colour PearlWhite Luminous flux 2340 lm System power 23 W Luminaire Efficiency 102 lm/W Reflector Spot 20° Beam angle On/Off Controller

Swivel angle +/- 25°
Weight 0.69 kg
Protection rating . class IP 20 . II
Luminaire colour silver

## OPCJA

RAL-colours, NCS-colours (powder coating or wet spraying) on inquiry, surface alloys on inquiry, honeycomb louver

Recessed luminaire with LED, rated life of the LED L80/B10 50000 h (tambient 25°C), colour rendering index CRI > 90, chromaticity tolerance 2 SDCM (initial), rotation-symmetrical reflector with circular light distribution pattern, reflector pure aluminium 99,99% in MIRO-Silver®, segmented and faceted, 3D lens silicon to reduce the proportion of scattered light, die-cast aluminium, powder-coated, rotation angle, swivel angle +/- 25°, silver,