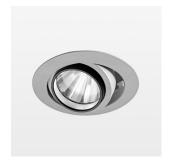

## LIGHT TECHNOLOGY

LED COB Light colour PearlWhite Luminous flux 2340 lm System power 23 W Luminaire Efficiency 102 lm/W Reflector Spot 20° Beam angle On/Off Controller

Swivel angle +/- 25°
Weight 0.69 kg
Protection rating . class IP 20 . II
Luminaire colour silver

## OPCJA

RAL-colours, NCS-colours (powder coating or wet spraying) on inquiry, surface alloys on inquiry, honeycomb louver

Recessed luminaire with LED, rated life of the LED L80/B10 50000 h (tambient 25°C), colour rendering index CRI > 90, chromaticity tolerance 2 SDCM (initial), rotation-symmetrical reflector with circular light distribution pattern, reflector pure aluminium 99,99% in MIRO-Silver®, segmented and faceted, 3D lens silicon to reduce the proportion of scattered light, die-cast aluminium, powder-coated, rotation angle, swivel angle +/- 25°, silver,