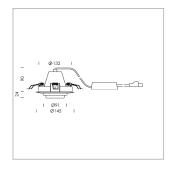

## Intara XR

Article number: 50870032

## OPCJA

RAL-colours, NCS-colours (powder coating or wet spraying) on inquiry, surface alloys on inquiry, honeycomb louver

Recessed luminaire with LED, rated life of the LED L80/B10 50000 h (tambient 25°C), colour rendering index CRI > 80, chromaticity tolerance 2 SDCM (initial), rotation-symmetrical reflector with circular light distribution pattern, reflector pure aluminium 99,99% in MIRO-Silver®, segmented and faceted, 3D lens silicon to reduce the proportion of scattered light, die-cast aluminium, powder-coated, rotation angle, swivel angle +/- 25°, silver,