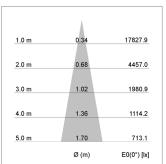

## LIGHT TECHNOLOGY

LED СОВ Light colour 840 Luminous flux 2930 lm System power 23 W Luminaire Efficiency 127 lm/W Reflector Spot 20° Beam angle Controller On/Off

Swivel angle +/- 25°
Weight 0.69 kg
Protection rating . class IP 20 . II
Luminaire colour silver