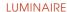

## LIGHT TECHNOLOGY

LED СОВ Light colour 840 Luminous flux 2930 lm System power 23 W Luminaire Efficiency 127 lm/W Reflector Spot 20° Beam angle Controller On/Off

Swivel angle +/- 25°
Weight 0.69 kg
Protection rating . class IP 20 . II
Luminaire colour silver

## OPCJA

RAL-colours, NCS-colours (powder coating or wet spraying) on inquiry, surface alloys on inquiry, honeycomb louver

Recessed luminaire with LED, rated life of the LED L80/B10 50000 h (tambient 25°C), colour rendering index CRI > 80, chromaticity tolerance 2 SDCM (initial), rotation-symmetrical reflector with circular light distribution pattern, reflector pure aluminium 99,99% in MIRO-Silver®, segmented and faceted, 3D lens silicon to reduce the proportion of scattered light, die-cast aluminium, powder-coated, rotation angle, swivel angle +/- 25°, silver,