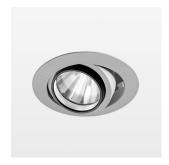

## LIGHT TECHNOLOGY

LED СОВ Light colour 840 Luminous flux 2930 lm System power 23 W Luminaire Efficiency 127 lm/W Reflector Spot 20° Beam angle Controller On/Off

Swivel angle +/- 25°
Weight 0.69 kg
Protection rating . class IP 20 . II
Luminaire colour silver

## OPCJA

RAL-colours, NCS-colours (powder coating or wet spraying) on inquiry, surface alloys on inquiry, honeycomb louver

Recessed luminaire with LED, rated life of the LED L80/B10 50000 h (tambient 25°C), colour rendering index CRI > 80, chromaticity tolerance 2 SDCM (initial), rotation-symmetrical reflector with circular light distribution pattern, reflector pure aluminium 99,99% in MIRO-Silver®, segmented and faceted, 3D lens silicon to reduce the proportion of scattered light, die-cast aluminium, powder-coated, rotation angle, swivel angle +/- 25°, silver,