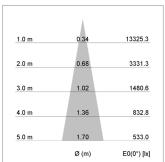

## LIGHT TECHNOLOGY

LED СОВ Light colour 927 Luminous flux 2190 lm System power 23 W Luminaire Efficiency 95 lm/W Reflector Spot 20° Beam angle Controller On/Off

Swivel angle +/- 25°
Weight 0.69 kg
Protection rating . class IP 20 . II
Luminaire colour silver