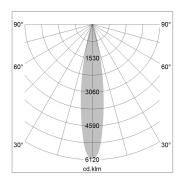

## LIGHT TECHNOLOGY

LED СОВ Light colour 927 Luminous flux 2190 lm System power 23 W Luminaire Efficiency 95 lm/W Reflector Spot 20° Beam angle Controller On/Off

Swivel angle +/- 25°
Weight 0.69 kg
Protection rating . class IP 20 . II
Luminaire colour silver