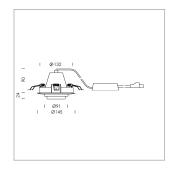

## LIGHT TECHNOLOGY

LED СОВ Light colour 927 Luminous flux 2190 lm System power 23 W Luminaire Efficiency 95 lm/W Reflector Spot 20° Beam angle Controller On/Off

Swivel angle +/- 25°
Weight 0.69 kg
Protection rating . class IP 20 . II
Luminaire colour silver

## OPCJA

RAL-colours, NCS-colours (powder coating or wet spraying) on inquiry, surface alloys on inquiry, honeycomb louver

Recessed luminaire with LED, rated life of the LED L80/B10 50000 h (tambient 25°C), colour rendering index CRI > 90, chromaticity tolerance 2 SDCM (initial), rotation-symmetrical reflector with circular light distribution pattern, reflector pure aluminium 99,99% in MIRO-Silver®, segmented and faceted, 3D lens silicon to reduce the proportion of scattered light, die-cast aluminium, powder-coated, rotation angle, swivel angle +/- 25°, silver,