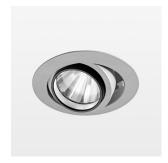

## OPCJA

RAL-colours, NCS-colours (powder coating or wet spraying) on inquiry, surface alloys on inquiry, honeycomb louver

Recessed luminaire with LED, rated life of the LED L80/B10 50000 h (tambient 25°C), colour rendering index CRI > 90, chromaticity tolerance 2 SDCM (initial), rotation-symmetrical reflector with circular light distribution pattern, reflector pure aluminium 99,99% in MIRO-Silver®, segmented and faceted, 3D lens silicon to reduce the proportion of scattered light, die-cast aluminium, powder-coated, rotation angle, swivel angle +/- 25°, silver,