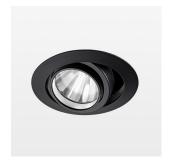

## LIGHT TECHNOLOGY

LED COB Light colour BeCool Luminous flux 1990 lm System power 23 W Luminaire Efficiency 87 lm/W Reflector Spot 20° Beam angle Controller On/Off

Swivel angle +/- 25°
Weight 0.69 kg
Protection rating . class IP 20 . II
Luminaire colour black

## OPCJA

RAL-colours, NCS-colours (powder coating or wet spraying) on inquiry, surface alloys on inquiry, honeycomb louver

Recessed luminaire with LED, rated life of the LED L80/B10 50000 h (tambient 25°C), colour rendering index CRI > 96, chromaticity tolerance 2 SDCM (initial), rotation-symmetrical reflector with circular light distribution pattern, reflector pure aluminium 99,99% in MIRO-Silver®, segmented and faceted, 3D lens silicon to reduce the proportion of scattered light, die-cast aluminium, powder-coated, rotation angle, swivel angle +/- 25°, black,