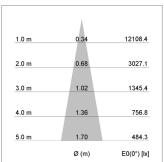

## LIGHT TECHNOLOGY

LED COB Light colour BeCool Luminous flux 1990 lm System power 23 W Luminaire Efficiency 87 lm/W Reflector Spot 20° Beam angle Controller On/Off

Swivel angle +/- 25°
Weight 0.69 kg
Protection rating . class IP 20 . II
Luminaire colour black