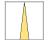

## LIGHT TECHNOLOGY

LED COB Light colour BeCool Luminous flux 1990 lm System power 23 W Luminaire Efficiency 87 lm/W Reflector Spot 20° Beam angle Controller On/Off

Swivel angle +/- 25°
Weight 0.69 kg
Protection rating . class IP 20 . II
Luminaire colour black

## OPCJA

RAL-colours, NCS-colours (powder coating or wet spraying) on inquiry, surface alloys on inquiry, honeycomb louver

Recessed luminaire with LED, rated life of the LED L80/B10 50000 h (tambient 25°C), colour rendering index CRI > 96, chromaticity tolerance 2 SDCM (initial), rotation-symmetrical reflector with circular light distribution pattern, reflector pure aluminium 99,99% in MIRO-Silver®, segmented and faceted, 3D lens silicon to reduce the proportion of scattered light, die-cast aluminium, powder-coated, rotation angle, swivel angle +/- 25°, black,