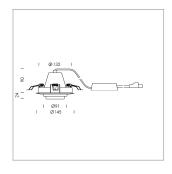

## LIGHT TECHNOLOGY

LED COB Light colour BeCool Luminous flux 1990 lm System power 23 W Luminaire Efficiency 87 lm/W Reflector Spot 20° Beam angle Controller On/Off

Swivel angle +/- 25°
Weight 0.69 kg
Protection rating . class IP 20 . II
Luminaire colour black

## OPCJA

RAL-colours, NCS-colours (powder coating or wet spraying) on inquiry, surface alloys on inquiry, honeycomb louver

Recessed luminaire with LED, rated life of the LED L80/B10 50000 h (tambient 25°C), colour rendering index CRI > 96, chromaticity tolerance 2 SDCM (initial), rotation-symmetrical reflector with circular light distribution pattern, reflector pure aluminium 99,99% in MIRO-Silver®, segmented and faceted, 3D lens silicon to reduce the proportion of scattered light, die-cast aluminium, powder-coated, rotation angle, swivel angle +/- 25°, black,