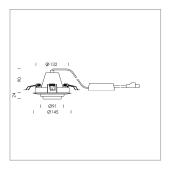

## OPCJA

RAL-colours, NCS-colours (powder coating or wet spraying) on inquiry, surface alloys on inquiry, honeycomb louver

Recessed luminaire with LED, rated life of the LED L80/B10 50000 h (tambient 25°C), colour rendering index CRI > 96, chromaticity tolerance 2 SDCM (initial), rotation-symmetrical reflector with circular light distribution pattern, reflector pure aluminium 99,99% in MIRO-Silver®, segmented and faceted, 3D lens silicon to reduce the proportion of scattered light, die-cast aluminium, powder-coated, rotation angle, swivel angle +/- 25°, black,