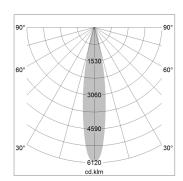

## LIGHT TECHNOLOGY

LED COB Light colour BeColor Luminous flux 1940 lm System power 23 W Luminaire Efficiency 84 lm/W Reflector Spot 20° Beam angle On/Off Controller