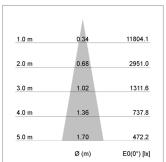

## LIGHT TECHNOLOGY

LED COB Light colour BeColor Luminous flux 1940 lm System power 23 W Luminaire Efficiency 84 lm/W Reflector Spot 20° Beam angle On/Off Controller