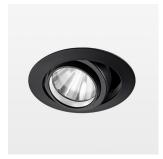

## **LUMINAIRE**

Swivel angle +/- 25°
Weight 0.69 kg
Protection rating . class IP 20 . II
Luminaire colour black

## OPCJA

RAL-colours, NCS-colours (powder coating or wet spraying) on inquiry, surface alloys on inquiry, honeycomb louver

Recessed luminaire with LED, rated life of the LED L80/B10 50000 h (tambient 25°C), colour rendering index CRI > 96, chromaticity tolerance 2 SDCM (initial), rotation-symmetrical reflector with circular light distribution pattern, reflector pure aluminium 99,99% in MIRO-Silver®, segmented and faceted, 3D lens silicon to reduce the proportion of scattered light, die-cast aluminium, powder-coated, rotation angle, swivel angle +/- 25°, black,