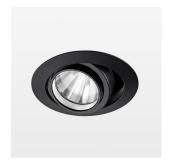

## LIGHT TECHNOLOGY

LED COB Light colour PearlWhite Luminous flux 2340 lm System power 23 W Luminaire Efficiency 102 lm/W Reflector Spot 20° Beam angle On/Off Controller

Swivel angle +/- 25°
Weight 0.69 kg
Protection rating . class IP 20 . II
Luminaire colour black

## OPCJA

RAL-colours, NCS-colours (powder coating or wet spraying) on inquiry, surface alloys on inquiry, honeycomb louver

Recessed luminaire with LED, rated life of the LED L80/B10 50000 h (tambient 25°C), colour rendering index CRI > 90, chromaticity tolerance 2 SDCM (initial), rotation-symmetrical reflector with circular light distribution pattern, reflector pure aluminium 99,99% in MIRO-Silver®, segmented and faceted, 3D lens silicon to reduce the proportion of scattered light, die-cast aluminium, powder-coated, rotation angle, swivel angle +/- 25°, black,