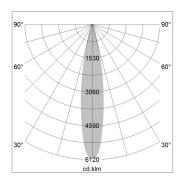

## LIGHT TECHNOLOGY

LED COB Light colour PearlWhite Luminous flux 2340 lm System power 23 W Luminaire Efficiency 102 lm/W Reflector Spot 20° Beam angle On/Off Controller

Swivel angle +/- 25°
Weight 0.69 kg
Protection rating . class IP 20 . II
Luminaire colour black