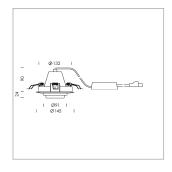

## LIGHT TECHNOLOGY

LED COB Light colour PearlWhite Luminous flux 2340 lm System power 23 W Luminaire Efficiency 102 lm/W Reflector Spot 20° Beam angle On/Off Controller

Swivel angle +/- 25°
Weight 0.69 kg
Protection rating . class IP 20 . II
Luminaire colour black

## OPCJA

RAL-colours, NCS-colours (powder coating or wet spraying) on inquiry, surface alloys on inquiry, honeycomb louver

Recessed luminaire with LED, rated life of the LED L80/B10 50000 h (tambient 25°C), colour rendering index CRI > 90, chromaticity tolerance 2 SDCM (initial), rotation-symmetrical reflector with circular light distribution pattern, reflector pure aluminium 99,99% in MIRO-Silver®, segmented and faceted, 3D lens silicon to reduce the proportion of scattered light, die-cast aluminium, powder-coated, rotation angle, swivel angle +/- 25°, black,