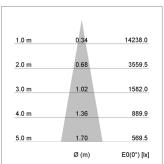

## LIGHT TECHNOLOGY

LED COB Light colour PearlWhite Luminous flux 2340 lm System power 23 W Luminaire Efficiency 102 lm/W Reflector Spot 20° Beam angle On/Off Controller

Swivel angle +/- 25°
Weight 0.69 kg
Protection rating . class IP 20 . II
Luminaire colour black