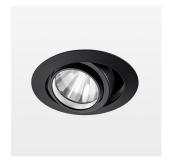

## LIGHT TECHNOLOGY

LED СОВ Light colour 835 Luminous flux 2860 lm System power 23 W Luminaire Efficiency 124 lm/W Reflector Spot 20° Beam angle Controller On/Off

Swivel angle +/- 25°
Weight 0.69 kg
Protection rating . class IP 20 . II
Luminaire colour black

## OPCJA

RAL-colours, NCS-colours (powder coating or wet spraying) on inquiry, surface alloys on inquiry, honeycomb louver

Recessed luminaire with LED, rated life of the LED L80/B10 50000 h (tambient 25°C), colour rendering index CRI > 80, chromaticity tolerance 2 SDCM (initial), rotation-symmetrical reflector with circular light distribution pattern, reflector pure aluminium 99,99% in MIRO-Silver®, segmented and faceted, 3D lens silicon to reduce the proportion of scattered light, die-cast aluminium, powder-coated, rotation angle, swivel angle +/- 25°, black,