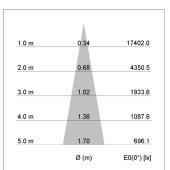

L-colours, NCS-colours (powder coating or wet spraying) on inquiry, surface alloys on inquiry, honeycomb louver





Recessed luminaire with LED, rated life of the LED L80/B10 50000 h (tambient 25°C), colour rendering index CRI > 80, chromaticity tolerance 2 SDCM (initial), rotation-symmetrical reflector with circular light distribution pattern, reflector pure aluminium 99,99% in MIRO-Silver®, segmented and faceted, 3D lens silicon to reduce the proportion of scattered light, die-cast aluminium, powder-coated, rotation angle, swivel angle +/- 25°, black,

Inclusiv fix connected driver unit, 220-240 V~ / 50-60 Hz, max. 18 luminaires per circuit (B16A fuse)

Note: All data are typical values. System features may change with product improvements due to technical advances. Errors excepted.