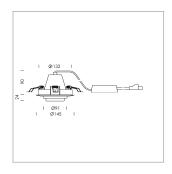

## LIGHT TECHNOLOGY

LED СОВ Light colour 835 Luminous flux 2860 lm System power 23 W Luminaire Efficiency 124 lm/W Reflector Spot 20° Beam angle Controller On/Off

Swivel angle +/- 25°
Weight 0.69 kg
Protection rating . class IP 20 . II
Luminaire colour black

## OPCJA

RAL-colours, NCS-colours (powder coating or wet spraying) on inquiry, surface alloys on inquiry, honeycomb louver

Recessed luminaire with LED, rated life of the LED L80/B10 50000 h (tambient 25°C), colour rendering index CRI > 80, chromaticity tolerance 2 SDCM (initial), rotation-symmetrical reflector with circular light distribution pattern, reflector pure aluminium 99,99% in MIRO-Silver®, segmented and faceted, 3D lens silicon to reduce the proportion of scattered light, die-cast aluminium, powder-coated, rotation angle, swivel angle +/- 25°, black,