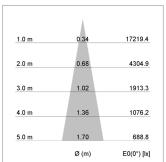

L-colours, NCS-colours (powder coating or wet spraying) on inquiry, surface alloys on inquiry, honeycomb louver





Recessed luminaire with LED, rated life of the LED L80/B10 50000 h (tambient 25°C), colour rendering index CRI > 80, chromaticity tolerance 2 SDCM (initial), rotation-symmetrical reflector with circular light distribution pattern, reflector pure aluminium 99,99% in MIRO-Silver®, segmented and faceted, 3D lens silicon to reduce the proportion of scattered light, die-cast aluminium, powder-coated, rotation angle, swivel angle +/- 25°, black,

Inclusiv fix connected driver unit, 220-240 V~ / 50-60 Hz, max. 18 luminaires per circuit (B16A fuse)

Note: All data are typical values. System features may change with product improvements due to technical advances. Errors excepted.