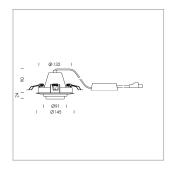

## LIGHT TECHNOLOGY

LED СОВ Light colour 830 Luminous flux 2830 lm System power 23 W Luminaire Efficiency 123 lm/W Reflector Spot 20° Beam angle Controller On/Off

Swivel angle +/- 25°
Weight 0.69 kg
Protection rating . class IP 20 . II
Luminaire colour black

## OPCJA

RAL-colours, NCS-colours (powder coating or wet spraying) on inquiry, surface alloys on inquiry, honeycomb louver

Recessed luminaire with LED, rated life of the LED L80/B10 50000 h (tambient 25°C), colour rendering index CRI > 80, chromaticity tolerance 2 SDCM (initial), rotation-symmetrical reflector with circular light distribution pattern, reflector pure aluminium 99,99% in MIRO-Silver®, segmented and faceted, 3D lens silicon to reduce the proportion of scattered light, die-cast aluminium, powder-coated, rotation angle, swivel angle +/- 25°, black,