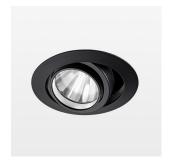

## Intara XR

Article number: 50870023

## OPCJA

RAL-colours, NCS-colours (powder coating or wet spraying) on inquiry, surface alloys on inquiry, honeycomb louver

Recessed luminaire with LED, rated life of the LED L80/B10 50000 h (tambient 25°C), colour rendering index CRI > 80, chromaticity tolerance 2 SDCM (initial), rotation-symmetrical reflector with circular light distribution pattern, reflector pure aluminium 99,99% in MIRO-Silver®, segmented and faceted, 3D lens silicon to reduce the proportion of scattered light, die-cast aluminium, powder-coated, rotation angle, swivel angle +/- 25°, black,