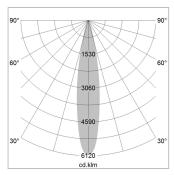

## LIGHT TECHNOLOGY

LED COB Light colour BeColor Luminous flux 1210 lm System power 15 W Luminaire Efficiency 81 lm/W Reflector Spot 20° Beam angle On/Off Controller

Swivel angle +/- 25°
Weight 0.69 kg
Protection rating . class IP 20 . II
Luminaire colour white