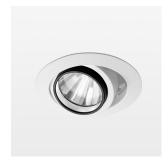

## LIGHT TECHNOLOGY

LED COB Light colour BeColor Luminous flux 1210 lm System power 15 W Luminaire Efficiency 81 lm/W Reflector Spot 20° Beam angle On/Off Controller

Swivel angle +/- 25°
Weight 0.69 kg
Protection rating . class IP 20 . II
Luminaire colour white

## OPCJA

RAL-colours, NCS-colours (powder coating or wet spraying) on inquiry, surface alloys on inquiry, honeycomb louver

Recessed luminaire with LED, rated life of the LED L80/B10 50000 h (tambient 25°C), colour rendering index CRI > 96, chromaticity tolerance 2 SDCM (initial), rotation-symmetrical reflector with circular light distribution pattern, reflector pure aluminium 99,99% in MIRO-Silver®, segmented and faceted, 3D lens silicon to reduce the proportion of scattered light, die-cast aluminium, powder-coated, rotation angle, swivel angle +/- 25°, white,