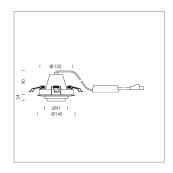

## LIGHT TECHNOLOGY

LED COB Light colour BeColor Luminous flux 1210 lm System power 15 W Luminaire Efficiency 81 lm/W Reflector Spot 20° Beam angle On/Off Controller

Swivel angle +/- 25°
Weight 0.69 kg
Protection rating . class IP 20 . II
Luminaire colour white

## OPCJA

RAL-colours, NCS-colours (powder coating or wet spraying) on inquiry, surface alloys on inquiry, honeycomb louver

Recessed luminaire with LED, rated life of the LED L80/B10 50000 h (tambient 25°C), colour rendering index CRI > 96, chromaticity tolerance 2 SDCM (initial), rotation-symmetrical reflector with circular light distribution pattern, reflector pure aluminium 99,99% in MIRO-Silver®, segmented and faceted, 3D lens silicon to reduce the proportion of scattered light, die-cast aluminium, powder-coated, rotation angle, swivel angle +/- 25°, white,