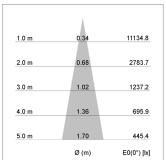

## LIGHT TECHNOLOGY

LED СОВ Light colour 835 Luminous flux 1830 lm System power 15 W Luminaire Efficiency 122 lm/W Reflector Spot 20° Beam angle Controller On/Off

Swivel angle +/- 25°
Weight 0.69 kg
Protection rating . class IP 20 . II
Luminaire colour white