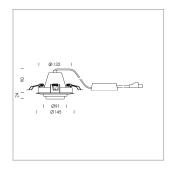

## LIGHT TECHNOLOGY

LED СОВ Light colour 835 Luminous flux 1830 lm System power 15 W Luminaire Efficiency 122 lm/W Reflector Spot 20° Beam angle Controller On/Off

Swivel angle +/- 25°
Weight 0.69 kg
Protection rating . class IP 20 . II
Luminaire colour white

## OPCJA

RAL-colours, NCS-colours (powder coating or wet spraying) on inquiry, surface alloys on inquiry, honeycomb louver

Recessed luminaire with LED, rated life of the LED L80/B10 50000 h (tambient 25°C), colour rendering index CRI > 80, chromaticity tolerance 2 SDCM (initial), rotation-symmetrical reflector with circular light distribution pattern, reflector pure aluminium 99,99% in MIRO-Silver®, segmented and faceted, 3D lens silicon to reduce the proportion of scattered light, die-cast aluminium, powder-coated, rotation angle, swivel angle +/- 25°, white,