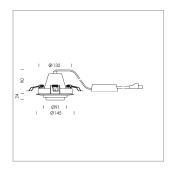

## LIGHT TECHNOLOGY

LED СОВ Light colour 927 Luminous flux 1400 lm System power 15 W Luminaire Efficiency 93 lm/W Reflector Spot 20° Beam angle On/Off Controller

Swivel angle +/- 25°
Weight 0.69 kg
Protection rating . class IP 20 . II
Luminaire colour white

## OPCJA

RAL-colours, NCS-colours (powder coating or wet spraying) on inquiry, surface alloys on inquiry, honeycomb louver

Recessed luminaire with LED, rated life of the LED L80/B10 50000 h (tambient 25°C), colour rendering index CRI > 90, chromaticity tolerance 2 SDCM (initial), rotation-symmetrical reflector with circular light distribution pattern, reflector pure aluminium 99,99% in MIRO-Silver®, segmented and faceted, 3D lens silicon to reduce the proportion of scattered light, die-cast aluminium, powder-coated, rotation angle, swivel angle +/- 25°, white,