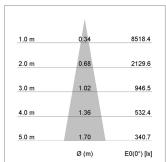

## LIGHT TECHNOLOGY

LED СОВ Light colour 927 Luminous flux 1400 lm System power 15 W Luminaire Efficiency 93 lm/W Reflector Spot 20° Beam angle On/Off Controller

Swivel angle +/- 25°
Weight 0.69 kg
Protection rating . class IP 20 . II
Luminaire colour white