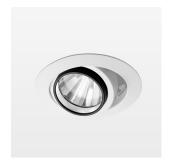

## Intara XR

Article number: 50870015

## OPCJA

RAL-colours, NCS-colours (powder coating or wet spraying) on inquiry, surface alloys on inquiry, honeycomb louver

Recessed luminaire with LED, rated life of the LED L80/B10 50000 h (tambient 25°C), colour rendering index CRI > 90, chromaticity tolerance 2 SDCM (initial), rotation-symmetrical reflector with circular light distribution pattern, reflector pure aluminium 99,99% in MIRO-Silver®, segmented and faceted, 3D lens silicon to reduce the proportion of scattered light, die-cast aluminium, powder-coated, rotation angle, swivel angle +/- 25°, white,