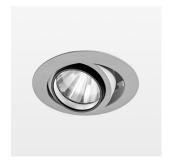

## OPCJA

RAL-colours, NCS-colours (powder coating or wet spraying) on inquiry, surface alloys on inquiry, honeycomb louver

Recessed luminaire with LED, rated life of the LED L80/B10 50000 h (tambient 25°C), colour rendering index CRI > 96, chromaticity tolerance 2 SDCM (initial), rotation-symmetrical reflector with circular light distribution pattern, reflector pure aluminium 99,99% in MIRO-Silver®, segmented and faceted, 3D lens silicon to reduce the proportion of scattered light, die-cast aluminium, powder-coated, rotation angle, swivel angle +/- 25°, silver,