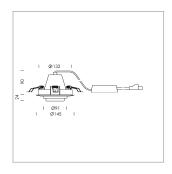

## LIGHT TECHNOLOGY

LED COB Light colour BeCool Luminous flux 1250 lm System power 15 W Luminaire Efficiency 83 lm/W Reflector Spot 20° Beam angle On/Off Controller

Swivel angle +/- 25°
Weight 0.69 kg
Protection rating . class IP 20 . II
Luminaire colour silver

## OPCJA

RAL-colours, NCS-colours (powder coating or wet spraying) on inquiry, surface alloys on inquiry, honeycomb louver

Recessed luminaire with LED, rated life of the LED L80/B10 50000 h (tambient 25°C), colour rendering index CRI > 96, chromaticity tolerance 2 SDCM (initial), rotation-symmetrical reflector with circular light distribution pattern, reflector pure aluminium 99,99% in MIRO-Silver®, segmented and faceted, 3D lens silicon to reduce the proportion of scattered light, die-cast aluminium, powder-coated, rotation angle, swivel angle +/- 25°, silver,