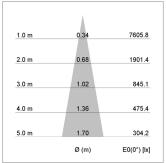

## LIGHT TECHNOLOGY

LED COB Light colour BeCool Luminous flux 1250 lm System power 15 W Luminaire Efficiency 83 lm/W Reflector Spot 20° Beam angle On/Off Controller

Swivel angle +/- 25°
Weight 0.69 kg
Protection rating . class IP 20 . II
Luminaire colour silver