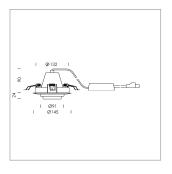

## LIGHT TECHNOLOGY

LED COB Light colour BeColor Luminous flux 1210 lm System power 15 W Luminaire Efficiency 81 lm/W Reflector Spot 20° Beam angle Controller On/Off

Swivel angle +/- 25°
Weight 0.69 kg
Protection rating . class IP 20 . II
Luminaire colour silver

## OPCJA

RAL-colours, NCS-colours (powder coating or wet spraying) on inquiry, surface alloys on inquiry, honeycomb louver

Recessed luminaire with LED, rated life of the LED L80/B10 50000 h (tambient 25°C), colour rendering index CRI > 96, chromaticity tolerance 2 SDCM (initial), rotation-symmetrical reflector with circular light distribution pattern, reflector pure aluminium 99,99% in MIRO-Silver®, segmented and faceted, 3D lens silicon to reduce the proportion of scattered light, die-cast aluminium, powder-coated, rotation angle, swivel angle +/- 25°, silver,