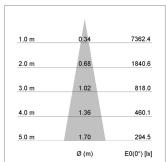

## LIGHT TECHNOLOGY

LED COB Light colour BeColor Luminous flux 1210 lm System power 15 W Luminaire Efficiency 81 lm/W Reflector Spot 20° Beam angle Controller On/Off

Swivel angle +/- 25°
Weight 0.69 kg
Protection rating . class IP 20 . II
Luminaire colour silver