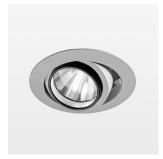

## LIGHT TECHNOLOGY

LED COB Light colour BeColor Luminous flux 1210 lm System power 15 W Luminaire Efficiency 81 lm/W Reflector Spot 20° Beam angle Controller On/Off

Swivel angle +/- 25°
Weight 0.69 kg
Protection rating . class IP 20 . II
Luminaire colour silver

## OPCJA

RAL-colours, NCS-colours (powder coating or wet spraying) on inquiry, surface alloys on inquiry, honeycomb louver

Recessed luminaire with LED, rated life of the LED L80/B10 50000 h (tambient 25°C), colour rendering index CRI > 96, chromaticity tolerance 2 SDCM (initial), rotation-symmetrical reflector with circular light distribution pattern, reflector pure aluminium 99,99% in MIRO-Silver®, segmented and faceted, 3D lens silicon to reduce the proportion of scattered light, die-cast aluminium, powder-coated, rotation angle, swivel angle +/- 25°, silver,