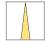

## LIGHT TECHNOLOGY

LED COB Light colour BeColor Luminous flux 1210 lm System power 15 W Luminaire Efficiency 81 lm/W Reflector Spot 20° Beam angle Controller On/Off

Swivel angle +/- 25°
Weight 0.69 kg
Protection rating . class IP 20 . II
Luminaire colour silver

## OPCJA

RAL-colours, NCS-colours (powder coating or wet spraying) on inquiry, surface alloys on inquiry, honeycomb louver

Recessed luminaire with LED, rated life of the LED L80/B10 50000 h (tambient 25°C), colour rendering index CRI > 96, chromaticity tolerance 2 SDCM (initial), rotation-symmetrical reflector with circular light distribution pattern, reflector pure aluminium 99,99% in MIRO-Silver®, segmented and faceted, 3D lens silicon to reduce the proportion of scattered light, die-cast aluminium, powder-coated, rotation angle, swivel angle +/- 25°, silver,