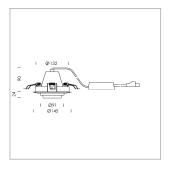

## LIGHT TECHNOLOGY

LED COB Light colour PearlWhite Luminous flux 1500 lm System power 15 W Luminaire Efficiency 100 lm/W Reflector Spot 20° Beam angle On/Off Controller

Swivel angle +/- 25°
Weight 0.69 kg
Protection rating . class IP 20 . II
Luminaire colour silver

## OPCJA

RAL-colours, NCS-colours (powder coating or wet spraying) on inquiry, surface alloys on inquiry, honeycomb louver

Recessed luminaire with LED, rated life of the LED L80/B10 50000 h (tambient 25°C), colour rendering index CRI > 90, chromaticity tolerance 2 SDCM (initial), rotation-symmetrical reflector with circular light distribution pattern, reflector pure aluminium 99,99% in MIRO-Silver®, segmented and faceted, 3D lens silicon to reduce the proportion of scattered light, die-cast aluminium, powder-coated, rotation angle, swivel angle +/- 25°, silver,