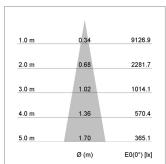

## LIGHT TECHNOLOGY

LED COB Light colour PearlWhite Luminous flux 1500 lm System power 15 W Luminaire Efficiency 100 lm/W Reflector Spot 20° Beam angle On/Off Controller

Swivel angle +/- 25°
Weight 0.69 kg
Protection rating . class IP 20 . II
Luminaire colour silver