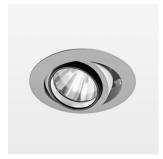

## LIGHT TECHNOLOGY

LED COB Light colour PearlWhite Luminous flux 1500 lm System power 15 W Luminaire Efficiency 100 lm/W Reflector Spot 20° Beam angle On/Off Controller

Swivel angle +/- 25°
Weight 0.69 kg
Protection rating . class IP 20 . II
Luminaire colour silver

## OPCJA

RAL-colours, NCS-colours (powder coating or wet spraying) on inquiry, surface alloys on inquiry, honeycomb louver

Recessed luminaire with LED, rated life of the LED L80/B10 50000 h (tambient 25°C), colour rendering index CRI > 90, chromaticity tolerance 2 SDCM (initial), rotation-symmetrical reflector with circular light distribution pattern, reflector pure aluminium 99,99% in MIRO-Silver®, segmented and faceted, 3D lens silicon to reduce the proportion of scattered light, die-cast aluminium, powder-coated, rotation angle, swivel angle +/- 25°, silver,