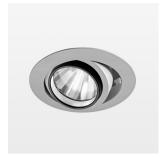

## LIGHT TECHNOLOGY

LED СОВ Light colour 840 Luminous flux 1880 lm System power 15 W Luminaire Efficiency 125 lm/W Reflector Spot 20° Beam angle On/Off Controller

Swivel angle +/- 25°
Weight 0.69 kg
Protection rating . class IP 20 . II
Luminaire colour silver

## OPCJA

RAL-colours, NCS-colours (powder coating or wet spraying) on inquiry, surface alloys on inquiry, honeycomb louver

Recessed luminaire with LED, rated life of the LED L80/B10 50000 h (tambient 25°C), colour rendering index CRI > 80, chromaticity tolerance 2 SDCM (initial), rotation-symmetrical reflector with circular light distribution pattern, reflector pure aluminium 99,99% in MIRO-Silver®, segmented and faceted, 3D lens silicon to reduce the proportion of scattered light, die-cast aluminium, powder-coated, rotation angle, swivel angle +/- 25°, silver,