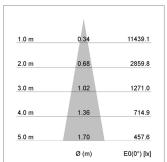

## LIGHT TECHNOLOGY

LED СОВ Light colour 840 Luminous flux 1880 lm System power 15 W Luminaire Efficiency 125 lm/W Reflector Spot 20° Beam angle On/Off Controller

Swivel angle +/- 25°
Weight 0.69 kg
Protection rating . class IP 20 . II
Luminaire colour silver