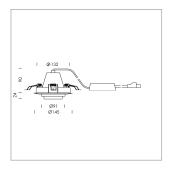

## LIGHT TECHNOLOGY

LED СОВ Light colour 840 Luminous flux 1880 lm System power 15 W Luminaire Efficiency 125 lm/W Reflector Spot 20° Beam angle On/Off Controller

Swivel angle +/- 25°
Weight 0.69 kg
Protection rating . class IP 20 . II
Luminaire colour silver

## OPCJA

RAL-colours, NCS-colours (powder coating or wet spraying) on inquiry, surface alloys on inquiry, honeycomb louver

Recessed luminaire with LED, rated life of the LED L80/B10 50000 h (tambient 25°C), colour rendering index CRI > 80, chromaticity tolerance 2 SDCM (initial), rotation-symmetrical reflector with circular light distribution pattern, reflector pure aluminium 99,99% in MIRO-Silver®, segmented and faceted, 3D lens silicon to reduce the proportion of scattered light, die-cast aluminium, powder-coated, rotation angle, swivel angle +/- 25°, silver,