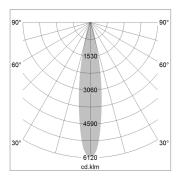

## LIGHT TECHNOLOGY

LED СОВ Light colour 840 Luminous flux 1880 lm System power 15 W Luminaire Efficiency 125 lm/W Reflector Spot 20° Beam angle On/Off Controller

Swivel angle +/- 25°
Weight 0.69 kg
Protection rating . class IP 20 . II
Luminaire colour silver