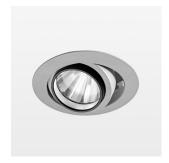

## Intara XR

Article number: 50870010

## OPCJA

RAL-colours, NCS-colours (powder coating or wet spraying) on inquiry, surface alloys on inquiry, honeycomb louver

Recessed luminaire with LED, rated life of the LED L80/B10 50000 h (tambient 25°C), colour rendering index CRI > 80, chromaticity tolerance 2 SDCM (initial), rotation-symmetrical reflector with circular light distribution pattern, reflector pure aluminium 99,99% in MIRO-Silver®, segmented and faceted, 3D lens silicon to reduce the proportion of scattered light, die-cast aluminium, powder-coated, rotation angle, swivel angle +/- 25°, silver,