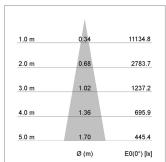

## LIGHT TECHNOLOGY

LED СОВ Light colour 835 Luminous flux 1830 lm System power 15 W Luminaire Efficiency 122 lm/W Reflector Spot 20° Beam angle Controller On/Off

Swivel angle +/- 25°
Weight 0.69 kg
Protection rating . class IP 20 . II
Luminaire colour silver