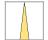

## LIGHT TECHNOLOGY

LED СОВ Light colour 835 Luminous flux 1830 lm System power 15 W Luminaire Efficiency 122 lm/W Reflector Spot 20° Beam angle Controller On/Off

Swivel angle +/- 25°
Weight 0.69 kg
Protection rating . class IP 20 . II
Luminaire colour silver

## OPCJA

RAL-colours, NCS-colours (powder coating or wet spraying) on inquiry, surface alloys on inquiry, honeycomb louver

Recessed luminaire with LED, rated life of the LED L80/B10 50000 h (tambient 25°C), colour rendering index CRI > 80, chromaticity tolerance 2 SDCM (initial), rotation-symmetrical reflector with circular light distribution pattern, reflector pure aluminium 99,99% in MIRO-Silver®, segmented and faceted, 3D lens silicon to reduce the proportion of scattered light, die-cast aluminium, powder-coated, rotation angle, swivel angle +/- 25°, silver,