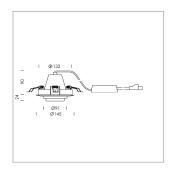

## LIGHT TECHNOLOGY

LED СОВ Light colour 835 Luminous flux 1830 lm System power 15 W Luminaire Efficiency 122 lm/W Reflector Spot 20° Beam angle Controller On/Off

Swivel angle +/- 25°
Weight 0.69 kg
Protection rating . class IP 20 . II
Luminaire colour silver

## OPCJA

RAL-colours, NCS-colours (powder coating or wet spraying) on inquiry, surface alloys on inquiry, honeycomb louver

Recessed luminaire with LED, rated life of the LED L80/B10 50000 h (tambient 25°C), colour rendering index CRI > 80, chromaticity tolerance 2 SDCM (initial), rotation-symmetrical reflector with circular light distribution pattern, reflector pure aluminium 99,99% in MIRO-Silver®, segmented and faceted, 3D lens silicon to reduce the proportion of scattered light, die-cast aluminium, powder-coated, rotation angle, swivel angle +/- 25°, silver,