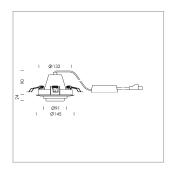

## LIGHT TECHNOLOGY

LED СОВ Light colour 927 Luminous flux 1400 lm System power 15 W Luminaire Efficiency 93 lm/W Reflector Spot 20° Beam angle Controller On/Off

Swivel angle +/- 25°
Weight 0.69 kg
Protection rating . class IP 20 . II
Luminaire colour silver

## OPCJA

RAL-colours, NCS-colours (powder coating or wet spraying) on inquiry, surface alloys on inquiry, honeycomb louver

Recessed luminaire with LED, rated life of the LED L80/B10 50000 h (tambient 25°C), colour rendering index CRI > 90, chromaticity tolerance 2 SDCM (initial), rotation-symmetrical reflector with circular light distribution pattern, reflector pure aluminium 99,99% in MIRO-Silver®, segmented and faceted, 3D lens silicon to reduce the proportion of scattered light, die-cast aluminium, powder-coated, rotation angle, swivel angle +/- 25°, silver,