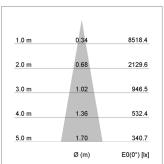

## LIGHT TECHNOLOGY

LED СОВ Light colour 927 Luminous flux 1400 lm System power 15 W Luminaire Efficiency 93 lm/W Reflector Spot 20° Beam angle Controller On/Off

Swivel angle +/- 25°
Weight 0.69 kg
Protection rating . class IP 20 . II
Luminaire colour silver