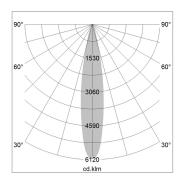

## LIGHT TECHNOLOGY

LED СОВ Light colour 927 Luminous flux 1400 lm System power 15 W Luminaire Efficiency 93 lm/W Reflector Spot 20° Beam angle Controller On/Off

Swivel angle +/- 25°
Weight 0.69 kg
Protection rating . class IP 20 . II
Luminaire colour silver