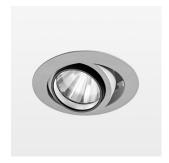

## LIGHT TECHNOLOGY

LED СОВ Light colour 927 Luminous flux 1400 lm System power 15 W Luminaire Efficiency 93 lm/W Reflector Spot 20° Beam angle Controller On/Off

Swivel angle +/- 25°
Weight 0.69 kg
Protection rating . class IP 20 . II
Luminaire colour silver

## OPCJA

RAL-colours, NCS-colours (powder coating or wet spraying) on inquiry, surface alloys on inquiry, honeycomb louver

Recessed luminaire with LED, rated life of the LED L80/B10 50000 h (tambient 25°C), colour rendering index CRI > 90, chromaticity tolerance 2 SDCM (initial), rotation-symmetrical reflector with circular light distribution pattern, reflector pure aluminium 99,99% in MIRO-Silver®, segmented and faceted, 3D lens silicon to reduce the proportion of scattered light, die-cast aluminium, powder-coated, rotation angle, swivel angle +/- 25°, silver,