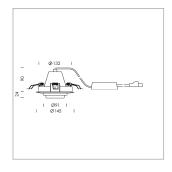

## LIGHT TECHNOLOGY

LED COB Light colour BeCool Luminous flux 1250 lm 15 W System power Luminaire Efficiency 83 lm/W Reflector Spot 20° Beam angle Controller On/Off

Swivel angle +/- 25°
Weight 0.69 kg
Protection rating . class IP 20 . II
Luminaire colour black

## OPCJA

RAL-colours, NCS-colours (powder coating or wet spraying) on inquiry, surface alloys on inquiry, honeycomb louver

Recessed luminaire with LED, rated life of the LED L80/B10 50000 h (tambient 25°C), colour rendering index CRI > 96, chromaticity tolerance 2 SDCM (initial), rotation-symmetrical reflector with circular light distribution pattern, reflector pure aluminium 99,99% in MIRO-Silver®, segmented and faceted, 3D lens silicon to reduce the proportion of scattered light, die-cast aluminium, powder-coated, rotation angle, swivel angle +/- 25°, black,