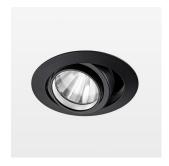

## OPCJA

RAL-colours, NCS-colours (powder coating or wet spraying) on inquiry, surface alloys on inquiry, honeycomb louver

Recessed luminaire with LED, rated life of the LED L80/B10 50000 h (tambient 25°C), colour rendering index CRI > 96, chromaticity tolerance 2 SDCM (initial), rotation-symmetrical reflector with circular light distribution pattern, reflector pure aluminium 99,99% in MIRO-Silver®, segmented and faceted, 3D lens silicon to reduce the proportion of scattered light, die-cast aluminium, powder-coated, rotation angle, swivel angle +/- 25°, black,