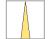

## LIGHT TECHNOLOGY

LED COB Light colour BeCool Luminous flux 1250 lm 15 W System power Luminaire Efficiency 83 lm/W Reflector Spot 20° Beam angle Controller On/Off

Swivel angle +/- 25°
Weight 0.69 kg
Protection rating . class IP 20 . II
Luminaire colour black

## OPCJA

RAL-colours, NCS-colours (powder coating or wet spraying) on inquiry, surface alloys on inquiry, honeycomb louver

Recessed luminaire with LED, rated life of the LED L80/B10 50000 h (tambient 25°C), colour rendering index CRI > 96, chromaticity tolerance 2 SDCM (initial), rotation-symmetrical reflector with circular light distribution pattern, reflector pure aluminium 99,99% in MIRO-Silver®, segmented and faceted, 3D lens silicon to reduce the proportion of scattered light, die-cast aluminium, powder-coated, rotation angle, swivel angle +/- 25°, black,