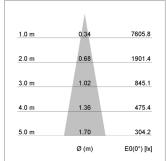

## LIGHT TECHNOLOGY

LED COB Light colour BeCool Luminous flux 1250 lm 15 W System power Luminaire Efficiency 83 lm/W Reflector Spot 20° Beam angle Controller On/Off

Swivel angle +/- 25°
Weight 0.69 kg
Protection rating . class IP 20 . II
Luminaire colour black