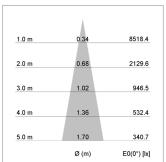

L-colours, NCS-colours (powder coating or wet spraying) on inquiry, surface alloys on inquiry, honeycomb louver





Recessed luminaire with LED, rated life of the LED L80/B10 50000 h (tambient 25°C), colour rendering index CRI > 90, chromaticity tolerance 2 SDCM (initial), rotation-symmetrical reflector with circular light distribution pattern, reflector pure aluminium 99,99% in MIRO-Silver®, segmented and faceted, 3D lens silicon to reduce the proportion of scattered light, die-cast aluminium, powder-coated, rotation angle, swivel angle +/- 25°, black,

Inclusiv fix connected driver unit, 220-240 V~ / 50-60 Hz, max. 36 luminaires per circuit (B16A fuse)

Note: All data are typical values. System features may change with product improvements due to technical advances. Errors excepted.