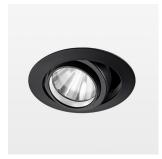

## LIGHT TECHNOLOGY

LED СОВ Light colour 927 Luminous flux 1400 lm System power 15 W Luminaire Efficiency 93 lm/W Reflector Spot 20° Beam angle Controller On/Off

Swivel angle +/- 25°
Weight 0.69 kg
Protection rating . class IP 20 . II
Luminaire colour black

## OPCJA

RAL-colours, NCS-colours (powder coating or wet spraying) on inquiry, surface alloys on inquiry, honeycomb louver

Recessed luminaire with LED, rated life of the LED L80/B10 50000 h (tambient 25°C), colour rendering index CRI > 90, chromaticity tolerance 2 SDCM (initial), rotation-symmetrical reflector with circular light distribution pattern, reflector pure aluminium 99,99% in MIRO-Silver®, segmented and faceted, 3D lens silicon to reduce the proportion of scattered light, die-cast aluminium, powder-coated, rotation angle, swivel angle +/- 25°, black,