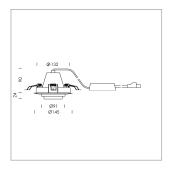

## LIGHT TECHNOLOGY

LED СОВ Light colour 927 Luminous flux 1400 lm System power 15 W Luminaire Efficiency 93 lm/W Reflector Spot 20° Beam angle Controller On/Off

Swivel angle +/- 25°
Weight 0.69 kg
Protection rating . class IP 20 . II
Luminaire colour black

## OPCJA

RAL-colours, NCS-colours (powder coating or wet spraying) on inquiry, surface alloys on inquiry, honeycomb louver

Recessed luminaire with LED, rated life of the LED L80/B10 50000 h (tambient 25°C), colour rendering index CRI > 90, chromaticity tolerance 2 SDCM (initial), rotation-symmetrical reflector with circular light distribution pattern, reflector pure aluminium 99,99% in MIRO-Silver®, segmented and faceted, 3D lens silicon to reduce the proportion of scattered light, die-cast aluminium, powder-coated, rotation angle, swivel angle +/- 25°, black,