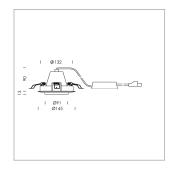

## **LUMINAIRE**

Swivel angle +/- 25°
Weight 0.69 kg
Protection rating . class IP 20 . II
Luminaire colour white

## OPCJA

RAL-colours, NCS-colours (powder coating or wet spraying) on inquiry, surface alloys on inquiry, honeycomb louver

Recessed luminaire with LED, rated life of the LED L80/B10 50000 h (tambient 25°C), colour rendering index CRI > 95, chromaticity tolerance 2 SDCM (initial), rotation-symmetrical reflector with circular light distribution pattern, reflector pure aluminium 99,99% in MIRO-Silver®, segmented and faceted, 3D lens silicon to reduce the proportion of scattered light, die-cast aluminium, powder-coated, rotation angle, swivel angle +/- 25°, white,