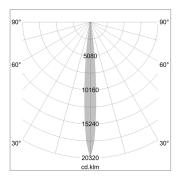

## LIGHT TECHNOLOGY

LED СОВ Light colour BeColor Luminous flux 890 lm System power 15 W Luminaire Efficiency 59 lm/W Reflector NarrowSpot Beam angle 10° On/Off Controller