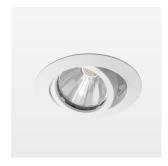

## Intara XR

Article number: 50860020

## OPCJA

RAL-colours, NCS-colours (powder coating or wet spraying) on inquiry, surface alloys on inquiry, honeycomb louver

Recessed luminaire with LED, rated life of the LED L80/B10 50000 h (tambient 25°C), colour rendering index CRI > 95, chromaticity tolerance 2 SDCM (initial), rotation-symmetrical reflector with circular light distribution pattern, reflector pure aluminium 99,99% in MIRO-Silver®, segmented and faceted, 3D lens silicon to reduce the proportion of scattered light, die-cast aluminium, powder-coated, rotation angle, swivel angle +/- 25°, white,