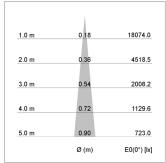

## LIGHT TECHNOLOGY

LED СОВ Light colour BeColor Luminous flux 890 lm System power 15 W Luminaire Efficiency 59 lm/W Reflector NarrowSpot Beam angle 10° On/Off Controller