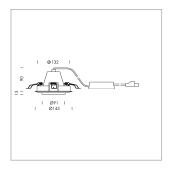

## LIGHT TECHNOLOGY

LED COB Light colour PearlWhite Luminous flux 1020 lm System power 15 W Luminaire Efficiency 68 lm/W Reflector NarrowSpot Beam angle 10° On/Off Controller

Swivel angle +/- 25°
Weight 0.69 kg
Protection rating . class IP 20 . II
Luminaire colour white

## OPCJA

RAL-colours, NCS-colours (powder coating or wet spraying) on inquiry, surface alloys on inquiry, honeycomb louver

Recessed luminaire with LED, rated life of the LED L80/B10 50000 h (tambient 25°C), colour rendering index CRI > 90, chromaticity tolerance 2 SDCM (initial), rotation-symmetrical reflector with circular light distribution pattern, reflector pure aluminium 99,99% in MIRO-Silver®, segmented and faceted, 3D lens silicon to reduce the proportion of scattered light, die-cast aluminium, powder-coated, rotation angle, swivel angle +/- 25°, white,