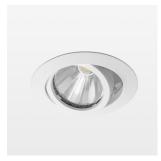

## LIGHT TECHNOLOGY

LED COB Light colour PearlWhite Luminous flux 1020 lm System power 15 W Luminaire Efficiency 68 lm/W Reflector NarrowSpot Beam angle 10° On/Off Controller

Swivel angle +/- 25°
Weight 0.69 kg
Protection rating . class IP 20 . II
Luminaire colour white

## OPCJA

RAL-colours, NCS-colours (powder coating or wet spraying) on inquiry, surface alloys on inquiry, honeycomb louver

Recessed luminaire with LED, rated life of the LED L80/B10 50000 h (tambient 25°C), colour rendering index CRI > 90, chromaticity tolerance 2 SDCM (initial), rotation-symmetrical reflector with circular light distribution pattern, reflector pure aluminium 99,99% in MIRO-Silver®, segmented and faceted, 3D lens silicon to reduce the proportion of scattered light, die-cast aluminium, powder-coated, rotation angle, swivel angle +/- 25°, white,