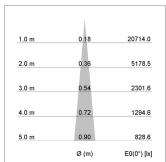

## LIGHT TECHNOLOGY

LED COB Light colour PearlWhite Luminous flux 1020 lm System power 15 W Luminaire Efficiency 68 lm/W Reflector NarrowSpot Beam angle 10° On/Off Controller

Swivel angle +/- 25°
Weight 0.69 kg
Protection rating . class IP 20 . II
Luminaire colour white