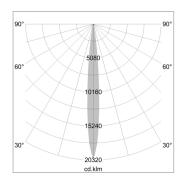

## LIGHT TECHNOLOGY

LED COB Light colour PearlWhite Luminous flux 1020 lm System power 15 W Luminaire Efficiency 68 lm/W Reflector NarrowSpot Beam angle 10° On/Off Controller

Swivel angle +/- 25°
Weight 0.69 kg
Protection rating . class IP 20 . II
Luminaire colour white