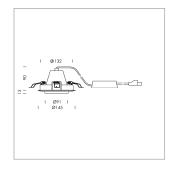

## **LUMINAIRE**

Swivel angle +/- 25°
Weight 0.69 kg
Protection rating . class IP 20 . II
Luminaire colour white

## OPCJA

RAL-colours, NCS-colours (powder coating or wet spraying) on inquiry, surface alloys on inquiry, honeycomb louver

Recessed luminaire with LED, rated life of the LED L80/B10 50000 h (tambient 25°C), colour rendering index CRI > 80, chromaticity tolerance 3 SDCM (initial), rotation-symmetrical reflector with circular light distribution pattern, reflector pure aluminium 99,99% in MIRO-Silver®, segmented and faceted, 3D lens silicon to reduce the proportion of scattered light, die-cast aluminium, powder-coated, rotation angle, swivel angle +/- 25°, white,