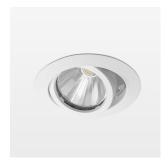

## OPCJA

RAL-colours, NCS-colours (powder coating or wet spraying) on inquiry, surface alloys on inquiry, honeycomb louver

Recessed luminaire with LED, rated life of the LED L80/B10 50000 h (tambient 25°C), colour rendering index CRI > 80, chromaticity tolerance 3 SDCM (initial), rotation-symmetrical reflector with circular light distribution pattern, reflector pure aluminium 99,99% in MIRO-Silver®, segmented and faceted, 3D lens silicon to reduce the proportion of scattered light, die-cast aluminium, powder-coated, rotation angle, swivel angle +/- 25°, white,