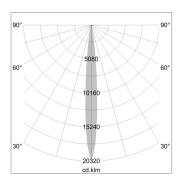

## LIGHT TECHNOLOGY

LED СОВ Light colour 835 Luminous flux 1240 lm System power 15 W Luminaire Efficiency 83 lm/W Reflector NarrowSpot Beam angle 10° On/Off Controller