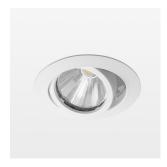

## Intara XR

Article number: 50860016

## OPCJA

RAL-colours, NCS-colours (powder coating or wet spraying) on inquiry, surface alloys on inquiry, honeycomb louver

Recessed luminaire with LED, rated life of the LED L80/B10 50000 h (tambient 25°C), colour rendering index CRI > 80, chromaticity tolerance 3 SDCM (initial), rotation-symmetrical reflector with circular light distribution pattern, reflector pure aluminium 99,99% in MIRO-Silver®, segmented and faceted, 3D lens silicon to reduce the proportion of scattered light, die-cast aluminium, powder-coated, rotation angle, swivel angle +/- 25°, white,