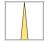

## LIGHT TECHNOLOGY

LED СОВ Light colour 830 Luminous flux 1200 lm System power 15 W Luminaire Efficiency 80 lm/W Reflector NarrowSpot Beam angle 10° On/Off Controller

## OPCJA

RAL-colours, NCS-colours (powder coating or wet spraying) on inquiry, surface alloys on inquiry, honeycomb louver

Recessed luminaire with LED, rated life of the LED L80/B10 50000 h (tambient 25°C), colour rendering index CRI > 80, chromaticity tolerance 3 SDCM (initial), rotation-symmetrical reflector with circular light distribution pattern, reflector pure aluminium 99,99% in MIRO-Silver®, segmented and faceted, 3D lens silicon to reduce the proportion of scattered light, die-cast aluminium, powder-coated, rotation angle, swivel angle +/- 25°, white,