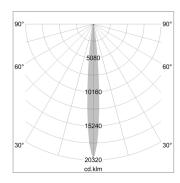

## LIGHT TECHNOLOGY

LED СОВ Light colour 830 Luminous flux 1200 lm System power 15 W Luminaire Efficiency 80 lm/W Reflector NarrowSpot Beam angle 10° On/Off Controller