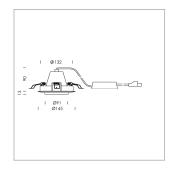

## **LUMINAIRE**

Swivel angle +/- 25°
Weight 0.69 kg
Protection rating . class IP 20 . II
Luminaire colour white

## OPCJA

RAL-colours, NCS-colours (powder coating or wet spraying) on inquiry, surface alloys on inquiry, honeycomb louver

Recessed luminaire with LED, rated life of the LED L80/B10 50000 h (tambient 25°C), colour rendering index CRI > 80, chromaticity tolerance 3 SDCM (initial), rotation-symmetrical reflector with circular light distribution pattern, reflector pure aluminium 99,99% in MIRO-Silver®, segmented and faceted, 3D lens silicon to reduce the proportion of scattered light, die-cast aluminium, powder-coated, rotation angle, swivel angle +/- 25°, white,