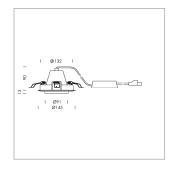

## LIGHT TECHNOLOGY

LED COB Light colour BeCool Luminous flux 950 lm System power 15 W Luminaire Efficiency 63 lm/W Reflector NarrowSpot Beam angle 10° On/Off Controller

Swivel angle +/- 25°
Weight 0.69 kg
Protection rating . class IP 20 . II
Luminaire colour silver

## OPCJA

RAL-colours, NCS-colours (powder coating or wet spraying) on inquiry, surface alloys on inquiry, honeycomb louver

Recessed luminaire with LED, rated life of the LED L80/B10 50000 h (tambient 25°C), colour rendering index CRI > 96, chromaticity tolerance 2 SDCM (initial), rotation-symmetrical reflector with circular light distribution pattern, reflector pure aluminium 99,99% in MIRO-Silver®, segmented and faceted, 3D lens silicon to reduce the proportion of scattered light, die-cast aluminium, powder-coated, rotation angle, swivel angle +/- 25°, silver,