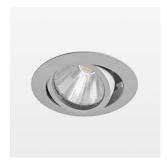

## OPCJA

RAL-colours, NCS-colours (powder coating or wet spraying) on inquiry, surface alloys on inquiry, honeycomb louver

Recessed luminaire with LED, rated life of the LED L80/B10 50000 h (tambient 25°C), colour rendering index CRI > 96, chromaticity tolerance 2 SDCM (initial), rotation-symmetrical reflector with circular light distribution pattern, reflector pure aluminium 99,99% in MIRO-Silver®, segmented and faceted, 3D lens silicon to reduce the proportion of scattered light, die-cast aluminium, powder-coated, rotation angle, swivel angle +/- 25°, silver,