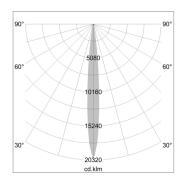

## LIGHT TECHNOLOGY

LED COB Light colour BeCool Luminous flux 950 lm System power 15 W Luminaire Efficiency 63 lm/W Reflector NarrowSpot Beam angle 10° On/Off Controller

Swivel angle +/- 25°
Weight 0.69 kg
Protection rating . class IP 20 . II
Luminaire colour silver