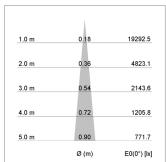

## LIGHT TECHNOLOGY

LED COB Light colour BeCool Luminous flux 950 lm System power 15 W Luminaire Efficiency 63 lm/W Reflector NarrowSpot Beam angle 10° On/Off Controller

Swivel angle +/- 25°
Weight 0.69 kg
Protection rating . class IP 20 . II
Luminaire colour silver