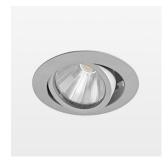

## Intara XR

Article number: 50860013

## OPCJA

RAL-colours, NCS-colours (powder coating or wet spraying) on inquiry, surface alloys on inquiry, honeycomb louver

Recessed luminaire with LED, rated life of the LED L80/B10 50000 h (tambient 25°C), colour rendering index CRI > 95, chromaticity tolerance 2 SDCM (initial), rotation-symmetrical reflector with circular light distribution pattern, reflector pure aluminium 99,99% in MIRO-Silver®, segmented and faceted, 3D lens silicon to reduce the proportion of scattered light, die-cast aluminium, powder-coated, rotation angle, swivel angle +/- 25°, silver,