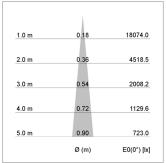

## LIGHT TECHNOLOGY

LED СОВ Light colour BeColor Luminous flux 890 lm System power 15 W Luminaire Efficiency 59 lm/W Reflector NarrowSpot Beam angle 10° On/Off Controller