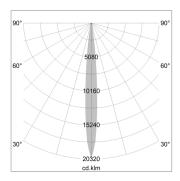

## LIGHT TECHNOLOGY

LED СОВ Light colour BeColor Luminous flux 890 lm System power 15 W Luminaire Efficiency 59 lm/W Reflector NarrowSpot Beam angle 10° On/Off Controller