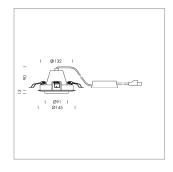

## **LUMINAIRE**

Swivel angle +/- 25°
Weight 0.69 kg
Protection rating . class IP 20 . II
Luminaire colour silver

## OPCJA

RAL-colours, NCS-colours (powder coating or wet spraying) on inquiry, surface alloys on inquiry, honeycomb louver

Recessed luminaire with LED, rated life of the LED L80/B10 50000 h (tambient 25°C), colour rendering index CRI > 95, chromaticity tolerance 2 SDCM (initial), rotation-symmetrical reflector with circular light distribution pattern, reflector pure aluminium 99,99% in MIRO-Silver®, segmented and faceted, 3D lens silicon to reduce the proportion of scattered light, die-cast aluminium, powder-coated, rotation angle, swivel angle +/- 25°, silver,