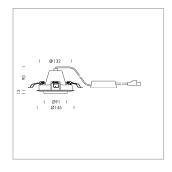

## **LUMINAIRE**

Swivel angle +/- 25°
Weight 0.69 kg
Protection rating . class IP 20 . II
Luminaire colour silver

## OPCJA

RAL-colours, NCS-colours (powder coating or wet spraying) on inquiry, surface alloys on inquiry, honeycomb louver

Recessed luminaire with LED, rated life of the LED L80/B10 50000 h (tambient 25°C), colour rendering index CRI > 80, chromaticity tolerance 3 SDCM (initial), rotation-symmetrical reflector with circular light distribution pattern, reflector pure aluminium 99,99% in MIRO-Silver®, segmented and faceted, 3D lens silicon to reduce the proportion of scattered light, die-cast aluminium, powder-coated, rotation angle, swivel angle +/- 25°, silver,