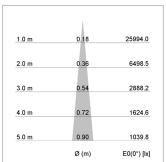

## LIGHT TECHNOLOGY

LED СОВ Light colour 840 Luminous flux 1280 lm System power 15 W Luminaire Efficiency 85 lm/W Reflector NarrowSpot Beam angle 10° On/Off Controller