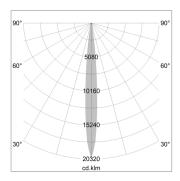

## LIGHT TECHNOLOGY

LED СОВ Light colour 840 Luminous flux 1280 lm System power 15 W Luminaire Efficiency 85 lm/W Reflector NarrowSpot Beam angle 10° On/Off Controller