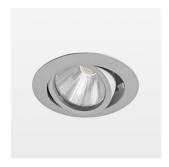

## Intara XR

Article number: 50860011

## OPCJA

RAL-colours, NCS-colours (powder coating or wet spraying) on inquiry, surface alloys on inquiry, honeycomb louver

Recessed luminaire with LED, rated life of the LED L80/B10 50000 h (tambient 25°C), colour rendering index CRI > 80, chromaticity tolerance 3 SDCM (initial), rotation-symmetrical reflector with circular light distribution pattern, reflector pure aluminium 99,99% in MIRO-Silver®, segmented and faceted, 3D lens silicon to reduce the proportion of scattered light, die-cast aluminium, powder-coated, rotation angle, swivel angle +/- 25°, silver,