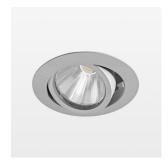

## Intara XR

Article number: 50860010

## **LUMINAIRE**

Swivel angle +/- 25°
Weight 0.69 kg
Protection rating . class IP 20 . II
Luminaire colour silver

## OPCJA

RAL-colours, NCS-colours (powder coating or wet spraying) on inquiry, surface alloys on inquiry, honeycomb louver

Recessed luminaire with LED, rated life of the LED L80/B10 50000 h (tambient 25°C), colour rendering index CRI > 80, chromaticity tolerance 3 SDCM (initial), rotation-symmetrical reflector with circular light distribution pattern, reflector pure aluminium 99,99% in MIRO-Silver®, segmented and faceted, 3D lens silicon to reduce the proportion of scattered light, die-cast aluminium, powder-coated, rotation angle, swivel angle +/- 25°, silver,