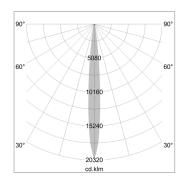

## LIGHT TECHNOLOGY

LED СОВ Light colour 835 Luminous flux 1240 lm System power 15 W Luminaire Efficiency 83 lm/W Reflector NarrowSpot Beam angle 10° On/Off Controller