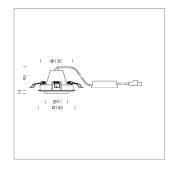

## **LUMINAIRE**

Swivel angle +/- 25°
Weight 0.69 kg
Protection rating . class IP 20 . II
Luminaire colour silver

## OPCJA

RAL-colours, NCS-colours (powder coating or wet spraying) on inquiry, surface alloys on inquiry, honeycomb louver

Recessed luminaire with LED, rated life of the LED L80/B10 50000 h (tambient 25°C), colour rendering index CRI > 80, chromaticity tolerance 3 SDCM (initial), rotation-symmetrical reflector with circular light distribution pattern, reflector pure aluminium 99,99% in MIRO-Silver®, segmented and faceted, 3D lens silicon to reduce the proportion of scattered light, die-cast aluminium, powder-coated, rotation angle, swivel angle +/- 25°, silver,