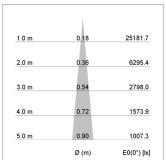

## LIGHT TECHNOLOGY

LED СОВ Light colour 835 Luminous flux 1240 lm System power 15 W Luminaire Efficiency 83 lm/W Reflector NarrowSpot Beam angle 10° On/Off Controller