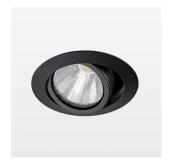

## LIGHT TECHNOLOGY

LED COB Light colour BeCool Luminous flux 950 lm 15 W System power Luminaire Efficiency 63 lm/W Reflector NarrowSpot Beam angle 10° On/Off Controller

Swivel angle +/- 25°
Weight 0.69 kg
Protection rating . class IP 20 . II
Luminaire colour black

## OPCJA

RAL-colours, NCS-colours (powder coating or wet spraying) on inquiry, surface alloys on inquiry, honeycomb louver

Recessed luminaire with LED, rated life of the LED L80/B10 50000 h (tambient 25°C), colour rendering index CRI > 96, chromaticity tolerance 2 SDCM (initial), rotation-symmetrical reflector with circular light distribution pattern, reflector pure aluminium 99,99% in MIRO-Silver®, segmented and faceted, 3D lens silicon to reduce the proportion of scattered light, die-cast aluminium, powder-coated, rotation angle, swivel angle +/- 25°, black,