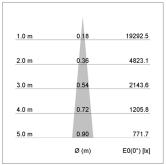

## LIGHT TECHNOLOGY

LED COB Light colour BeCool Luminous flux 950 lm 15 W System power Luminaire Efficiency 63 lm/W Reflector NarrowSpot Beam angle 10° On/Off Controller

Swivel angle +/- 25°
Weight 0.69 kg
Protection rating . class IP 20 . II
Luminaire colour black