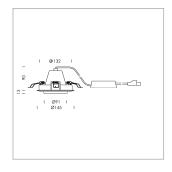

## LIGHT TECHNOLOGY

LED COB Light colour BeCool Luminous flux 950 lm 15 W System power Luminaire Efficiency 63 lm/W Reflector NarrowSpot Beam angle 10° On/Off Controller

Swivel angle +/- 25°
Weight 0.69 kg
Protection rating . class IP 20 . II
Luminaire colour black

## OPCJA

RAL-colours, NCS-colours (powder coating or wet spraying) on inquiry, surface alloys on inquiry, honeycomb louver

Recessed luminaire with LED, rated life of the LED L80/B10 50000 h (tambient 25°C), colour rendering index CRI > 96, chromaticity tolerance 2 SDCM (initial), rotation-symmetrical reflector with circular light distribution pattern, reflector pure aluminium 99,99% in MIRO-Silver®, segmented and faceted, 3D lens silicon to reduce the proportion of scattered light, die-cast aluminium, powder-coated, rotation angle, swivel angle +/- 25°, black,