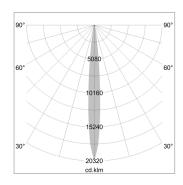

## LIGHT TECHNOLOGY

LED COB Light colour BeCool Luminous flux 950 lm 15 W System power Luminaire Efficiency 63 lm/W Reflector NarrowSpot Beam angle 10° On/Off Controller

Swivel angle +/- 25°
Weight 0.69 kg
Protection rating . class IP 20 . II
Luminaire colour black