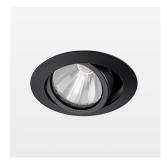

## **LUMINAIRE**

Swivel angle +/- 25°
Weight 0.69 kg
Protection rating . class IP 20 . II
Luminaire colour black

## OPCJA

RAL-colours, NCS-colours (powder coating or wet spraying) on inquiry, surface alloys on inquiry, honeycomb louver

Recessed luminaire with LED, rated life of the LED L80/B10 50000 h (tambient 25°C), colour rendering index CRI > 95, chromaticity tolerance 2 SDCM (initial), rotation-symmetrical reflector with circular light distribution pattern, reflector pure aluminium 99,99% in MIRO-Silver®, segmented and faceted, 3D lens silicon to reduce the proportion of scattered light, die-cast aluminium, powder-coated, rotation angle, swivel angle +/- 25°, black,