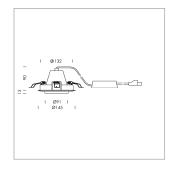

## **LUMINAIRE**

Swivel angle +/- 25°
Weight 0.69 kg
Protection rating . class IP 20 . II
Luminaire colour black

## OPCJA

RAL-colours, NCS-colours (powder coating or wet spraying) on inquiry, surface alloys on inquiry, honeycomb louver

Recessed luminaire with LED, rated life of the LED L80/B10 50000 h (tambient 25°C), colour rendering index CRI > 95, chromaticity tolerance 2 SDCM (initial), rotation-symmetrical reflector with circular light distribution pattern, reflector pure aluminium 99,99% in MIRO-Silver®, segmented and faceted, 3D lens silicon to reduce the proportion of scattered light, die-cast aluminium, powder-coated, rotation angle, swivel angle +/- 25°, black,