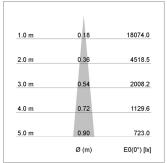

## LIGHT TECHNOLOGY

LED СОВ Light colour BeColor Luminous flux 890 lm System power 15 W Luminaire Efficiency 59 lm/W Reflector NarrowSpot Beam angle 10° On/Off Controller