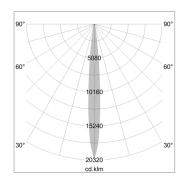

## LIGHT TECHNOLOGY

LED СОВ Light colour BeColor Luminous flux 890 lm System power 15 W Luminaire Efficiency 59 lm/W Reflector NarrowSpot Beam angle 10° On/Off Controller