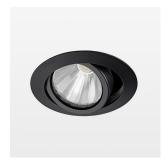

## Intara XR

Article number: 50860005

## **LUMINAIRE**

Swivel angle +/- 25°
Weight 0.69 kg
Protection rating . class IP 20 . II
Luminaire colour black

## OPCJA

RAL-colours, NCS-colours (powder coating or wet spraying) on inquiry, surface alloys on inquiry, honeycomb louver

Recessed luminaire with LED, rated life of the LED L80/B10 50000 h (tambient 25°C), colour rendering index CRI > 90, chromaticity tolerance 2 SDCM (initial), rotation-symmetrical reflector with circular light distribution pattern, reflector pure aluminium 99,99% in MIRO-Silver®, segmented and faceted, 3D lens silicon to reduce the proportion of scattered light, die-cast aluminium, powder-coated, rotation angle, swivel angle +/- 25°, black,