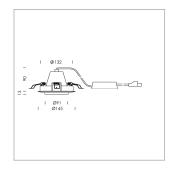

## **LUMINAIRE**

Swivel angle +/- 25°
Weight 0.69 kg
Protection rating . class IP 20 . II
Luminaire colour black

## OPCJA

RAL-colours, NCS-colours (powder coating or wet spraying) on inquiry, surface alloys on inquiry, honeycomb louver

Recessed luminaire with LED, rated life of the LED L80/B10 50000 h (tambient 25°C), colour rendering index CRI > 90, chromaticity tolerance 2 SDCM (initial), rotation-symmetrical reflector with circular light distribution pattern, reflector pure aluminium 99,99% in MIRO-Silver®, segmented and faceted, 3D lens silicon to reduce the proportion of scattered light, die-cast aluminium, powder-coated, rotation angle, swivel angle +/- 25°, black,