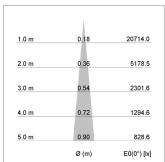

## LIGHT TECHNOLOGY

LED COB Light colour PearlWhite Luminous flux 1020 lm System power 15 W Luminaire Efficiency 68 lm/W Reflector NarrowSpot Beam angle 10° On/Off Controller