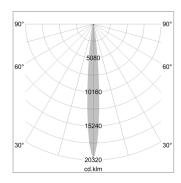

## LIGHT TECHNOLOGY

LED COB Light colour PearlWhite Luminous flux 1020 lm System power 15 W Luminaire Efficiency 68 lm/W Reflector NarrowSpot Beam angle 10° On/Off Controller