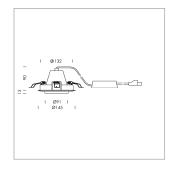

## **LUMINAIRE**

Swivel angle +/- 25°
Weight 0.69 kg
Protection rating . class IP 20 . II
Luminaire colour black

## OPCJA

RAL-colours, NCS-colours (powder coating or wet spraying) on inquiry, surface alloys on inquiry, honeycomb louver

Recessed luminaire with LED, rated life of the LED L80/B10 50000 h (tambient 25°C), colour rendering index CRI > 80, chromaticity tolerance 3 SDCM (initial), rotation-symmetrical reflector with circular light distribution pattern, reflector pure aluminium 99,99% in MIRO-Silver®, segmented and faceted, 3D lens silicon to reduce the proportion of scattered light, die-cast aluminium, powder-coated, rotation angle, swivel angle +/- 25°, black,