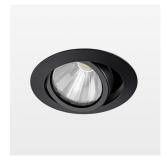

## **LUMINAIRE**

Swivel angle +/- 25°
Weight 0.69 kg
Protection rating . class IP 20 . II
Luminaire colour black

## OPCJA

RAL-colours, NCS-colours (powder coating or wet spraying) on inquiry, surface alloys on inquiry, honeycomb louver

Recessed luminaire with LED, rated life of the LED L80/B10 50000 h (tambient 25°C), colour rendering index CRI > 80, chromaticity tolerance 3 SDCM (initial), rotation-symmetrical reflector with circular light distribution pattern, reflector pure aluminium 99,99% in MIRO-Silver®, segmented and faceted, 3D lens silicon to reduce the proportion of scattered light, die-cast aluminium, powder-coated, rotation angle, swivel angle +/- 25°, black,