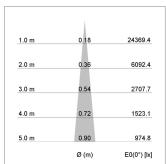

## LIGHT TECHNOLOGY

LED СОВ Light colour 830 Luminous flux 1200 lm System power 15 W Luminaire Efficiency 80 lm/W Reflector NarrowSpot Beam angle 10° On/Off Controller