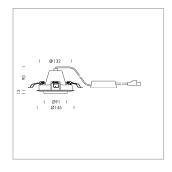

## **LUMINAIRE**

Swivel angle +/- 25°
Weight 0.69 kg
Protection rating . class IP 20 . II
Luminaire colour black

## OPCJA

RAL-colours, NCS-colours (powder coating or wet spraying) on inquiry, surface alloys on inquiry, honeycomb louver

Recessed luminaire with LED, rated life of the LED L80/B10 50000 h (tambient 25°C), colour rendering index CRI > 90, chromaticity tolerance 3 SDCM (initial), rotation-symmetrical reflector with circular light distribution pattern, reflector pure aluminium 99,99% in MIRO-Silver®, segmented and faceted, 3D lens silicon to reduce the proportion of scattered light, die-cast aluminium, powder-coated, rotation angle, swivel angle +/- 25°, black,