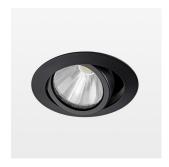

## **LUMINAIRE**

Swivel angle +/- 25°
Weight 0.69 kg
Protection rating . class IP 20 . II
Luminaire colour black

## OPCJA

RAL-colours, NCS-colours (powder coating or wet spraying) on inquiry, surface alloys on inquiry, honeycomb louver

Recessed luminaire with LED, rated life of the LED L80/B10 50000 h (tambient 25°C), colour rendering index CRI > 90, chromaticity tolerance 3 SDCM (initial), rotation-symmetrical reflector with circular light distribution pattern, reflector pure aluminium 99,99% in MIRO-Silver®, segmented and faceted, 3D lens silicon to reduce the proportion of scattered light, die-cast aluminium, powder-coated, rotation angle, swivel angle +/- 25°, black,