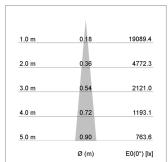

## LIGHT TECHNOLOGY

LED СОВ Light colour 927 Luminous flux 940 lm 15 W System power Luminaire Efficiency 63 lm/W Reflector NarrowSpot Beam angle 10° On/Off Controller