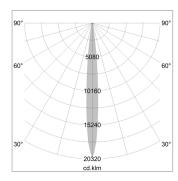

## LIGHT TECHNOLOGY

LED СОВ Light colour 927 Luminous flux 940 lm 15 W System power Luminaire Efficiency 63 lm/W Reflector NarrowSpot Beam angle 10° On/Off Controller