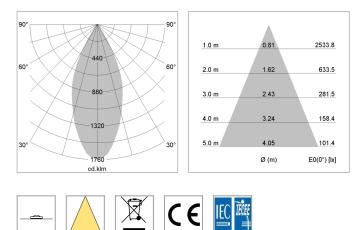

## LIGHT TECHNOLOGY

| LED                  | COB     |
|----------------------|---------|
| Light colour         | 927     |
| Luminous flux        | 1440 lm |
| System power         | 15 W    |
| Luminaire Efficiency | 96 lm/W |
| Reflector            | Flood   |
| Beam angle           | 40°     |
| Controller           | On/Off  |