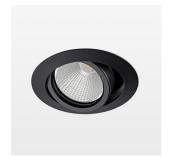

## LUMINAIRE

| Swivel angle              | +/- 25°   |
|---------------------------|-----------|
| Weight                    | 0.69 kg   |
| Protection rating . class | IP 20. II |
| Luminaire colour          | black     |

## OPCJA

RAL-colours, NCS-colours (powder coating or wet spraying) on inquiry, surface alloys on inquiry, honeycomb louver

Recessed luminaire with LED, rated life of the LED L80/B10 50000 h (tambient 25°C), colour rendering index CRI > 90, chromaticity tolerance 2 SDCM (initial), reflector with circular light distribution pattern, reflector pure aluminium 99,99% in MIRO-Silver®, segmented and faceted, die-cast aluminium, powder-coated, rotation angle, swivel angle +/- 25°, black,