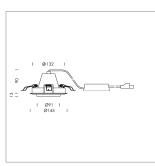

## LUMINAIRE

| Swivel angle              | +/- 25°   |
|---------------------------|-----------|
| Weight                    | 0.69 kg   |
| Protection rating . class | IP 20. II |
| Luminaire colour          | black     |

## OPCJA

RAL-colours, NCS-colours (powder coating or wet spraying) on inquiry, surface alloys on inquiry, honeycomb louver

Recessed luminaire with LED, rated life of the LED L80/B10 50000 h (tambient 25°C), colour rendering index CRI > 90, chromaticity tolerance 2 SDCM (initial), reflector with circular light distribution pattern, reflector pure aluminium 99,99% in MIRO-Silver®, segmented and faceted, die-cast aluminium, powder-coated, rotation angle, swivel angle +/- 25°, black,