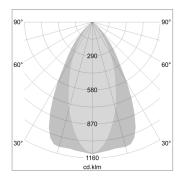

## LIGHT TECHNOLOGY

LED СОВ Light colour 830 Luminous flux 4000 lm System power 34 W Luminaire Efficiency 118 lm/W Reflector OvalBasic 60° x 40° Beam angle On/Off Controller

Swivel angle +/- 25°
Weight 0.69 kg
Protection rating . class IP 20 . II
Luminaire colour black

## OPCJA

RAL-colours, NCS-colours (powder coating or wet spraying) on inquiry, surface alloys on inquiry, honeycomb louver

Recessed luminaire with LED, rated life of the LED L80/B10 50000 h (tambient 25°C), colour rendering index CRI > 80, chromaticity tolerance 2 SDCM (initial), reflector with oval light distribution pattern, reflector pure aluminium 99,99% in MIRO-Silver®, segmented, die-cast aluminium, powdercoated, rotation angle, swivel angle +/- 25°, black,