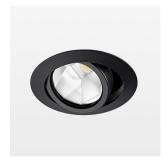

## LIGHT TECHNOLOGY

LED СОВ Light colour 830 Luminous flux 4000 lm System power 34 W Luminaire Efficiency 118 lm/W Reflector OvalBasic 60° x 40° Beam angle On/Off Controller

Swivel angle +/- 25°
Weight 0.69 kg
Protection rating . class IP 20 . II
Luminaire colour black

## OPCJA

RAL-colours, NCS-colours (powder coating or wet spraying) on inquiry, surface alloys on inquiry, honeycomb louver

Recessed luminaire with LED, rated life of the LED L80/B10 50000 h (tambient 25°C), colour rendering index CRI > 80, chromaticity tolerance 2 SDCM (initial), reflector with oval light distribution pattern, reflector pure aluminium 99,99% in MIRO-Silver®, segmented, die-cast aluminium, powdercoated, rotation angle, swivel angle +/- 25°, black,