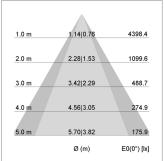

## LIGHT TECHNOLOGY

LED СОВ Light colour 830 Luminous flux 4000 lm System power 34 W Luminaire Efficiency 118 lm/W Reflector OvalBasic 60° x 40° Beam angle On/Off Controller

Swivel angle +/- 25°
Weight 0.69 kg
Protection rating . class IP 20 . II
Luminaire colour black