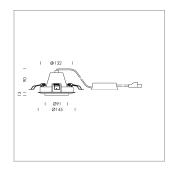

## LIGHT TECHNOLOGY

LED СОВ Light colour 830 Luminous flux 4000 lm System power 34 W Luminaire Efficiency 118 lm/W Reflector OvalBasic 60° x 40° Beam angle On/Off Controller

Swivel angle +/- 25°
Weight 0.69 kg
Protection rating . class IP 20 . II
Luminaire colour black

## OPCJA

RAL-colours, NCS-colours (powder coating or wet spraying) on inquiry, surface alloys on inquiry, honeycomb louver

Recessed luminaire with LED, rated life of the LED L80/B10 50000 h (tambient 25°C), colour rendering index CRI > 80, chromaticity tolerance 2 SDCM (initial), reflector with oval light distribution pattern, reflector pure aluminium 99,99% in MIRO-Silver®, segmented, die-cast aluminium, powdercoated, rotation angle, swivel angle +/- 25°, black,

Inclusiv fix connected driver unit, 220-240 V~ / 50-60 Hz, max. 21 luminaires per circuit (B16A fuse)

Note: All data are typical values. System features may change with product improvements due to technical advances. Errors excepted.