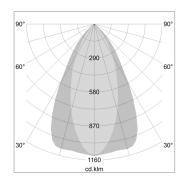

## LIGHT TECHNOLOGY

LED COB Light colour PearlWhite Luminous flux 1560 lm 15 W System power Luminaire Efficiency 104 lm/W Reflector OvalBasic 60° x 40° Beam angle On/Off Controller

Swivel angle +/- 25°
Weight 0.69 kg
Protection rating . class IP 20 . II
Luminaire colour black