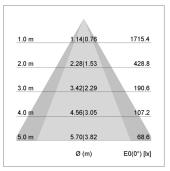

## LIGHT TECHNOLOGY

LED COB Light colour PearlWhite Luminous flux 1560 lm 15 W System power Luminaire Efficiency 104 lm/W Reflector OvalBasic 60° x 40° Beam angle On/Off Controller

Swivel angle +/- 25°
Weight 0.69 kg
Protection rating . class IP 20 . II
Luminaire colour black