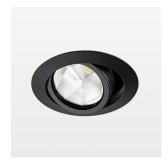

## LIGHT TECHNOLOGY

LED COB Light colour PearlWhite Luminous flux 1560 lm 15 W System power Luminaire Efficiency 104 lm/W Reflector OvalBasic 60° x 40° Beam angle On/Off Controller

Swivel angle +/- 25°
Weight 0.69 kg
Protection rating . class IP 20 . II
Luminaire colour black

## OPCJA

RAL-colours, NCS-colours (powder coating or wet spraying) on inquiry, surface alloys on inquiry, honeycomb louver

Recessed luminaire with LED, rated life of the LED L80/B10 50000 h (tambient 25°C), colour rendering index CRI > 90, chromaticity tolerance 2 SDCM (initial), reflector with oval light distribution pattern, reflector pure aluminium 99,99% in MIRO-Silver®, segmented, die-cast aluminium, powdercoated, rotation angle, swivel angle +/- 25°, black,