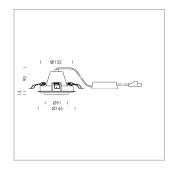

## LIGHT TECHNOLOGY

LED COB Light colour PearlWhite Luminous flux 1560 lm 15 W System power Luminaire Efficiency 104 lm/W Reflector OvalBasic 60° x 40° Beam angle On/Off Controller

Swivel angle +/- 25°
Weight 0.69 kg
Protection rating . class IP 20 . II
Luminaire colour black

## OPCJA

RAL-colours, NCS-colours (powder coating or wet spraying) on inquiry, surface alloys on inquiry, honeycomb louver

Recessed luminaire with LED, rated life of the LED L80/B10 50000 h (tambient 25°C), colour rendering index CRI > 90, chromaticity tolerance 2 SDCM (initial), reflector with oval light distribution pattern, reflector pure aluminium 99,99% in MIRO-Silver®, segmented, die-cast aluminium, powdercoated, rotation angle, swivel angle +/- 25°, black,

Inclusiv fix connected driver unit, 220-240 V~ / 50-60 Hz, max. 36 luminaires per circuit (B16A fuse)

Note: All data are typical values. System features may change with product improvements due to technical advances. Errors excepted.