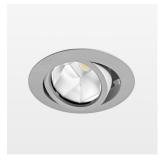

## LIGHT TECHNOLOGY

LED СОВ Light colour 830 Luminous flux 4000 lm System power 34 W Luminaire Efficiency 118 lm/W Reflector OvalBasic 60° x 40° Beam angle On/Off Controller

Swivel angle +/- 25°
Weight 0.69 kg
Protection rating . class IP 20 . II
Luminaire colour silver

## OPCJA

RAL-colours, NCS-colours (powder coating or wet spraying) on inquiry, surface alloys on inquiry, honeycomb louver

Recessed luminaire with LED, rated life of the LED L80/B10 50000 h (tambient 25°C), colour rendering index CRI > 80, chromaticity tolerance 2 SDCM (initial), reflector with oval light distribution pattern, reflector pure aluminium 99,99% in MIRO-Silver®, segmented, die-cast aluminium, powdercoated, rotation angle, swivel angle +/- 25°, silver,