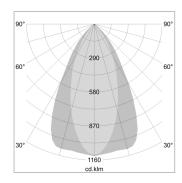

## LIGHT TECHNOLOGY

LED СОВ Light colour 830 Luminous flux 4000 lm System power 34 W Luminaire Efficiency 118 lm/W Reflector OvalBasic 60° x 40° Beam angle On/Off Controller

Swivel angle +/- 25°
Weight 0.69 kg
Protection rating . class IP 20 . II
Luminaire colour silver