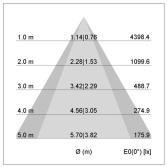

## LIGHT TECHNOLOGY

LED СОВ Light colour 830 Luminous flux 4000 lm System power 34 W Luminaire Efficiency 118 lm/W Reflector OvalBasic 60° x 40° Beam angle On/Off Controller

Swivel angle +/- 25°
Weight 0.69 kg
Protection rating . class IP 20 . II
Luminaire colour silver