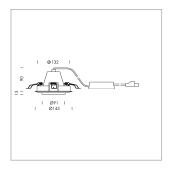

## LIGHT TECHNOLOGY

LED СОВ Light colour 830 Luminous flux 4000 lm System power 34 W Luminaire Efficiency 118 lm/W Reflector OvalBasic 60° x 40° Beam angle On/Off Controller

Swivel angle +/- 25°
Weight 0.69 kg
Protection rating . class IP 20 . II
Luminaire colour silver

## OPCJA

RAL-colours, NCS-colours (powder coating or wet spraying) on inquiry, surface alloys on inquiry, honeycomb louver

Recessed luminaire with LED, rated life of the LED L80/B10 50000 h (tambient 25°C), colour rendering index CRI > 80, chromaticity tolerance 2 SDCM (initial), reflector with oval light distribution pattern, reflector pure aluminium 99,99% in MIRO-Silver®, segmented, die-cast aluminium, powdercoated, rotation angle, swivel angle +/- 25°, silver,