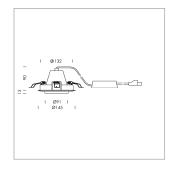

## **LUMINAIRE**

Swivel angle +/- 25°
Weight 0.69 kg
Protection rating . class IP 20 . II
Luminaire colour silver

## OPCJA

RAL-colours, NCS-colours (powder coating or wet spraying) on inquiry, surface alloys on inquiry, honeycomb louver

Recessed luminaire with LED, rated life of the LED L80/B10 50000 h (tambient 25°C), colour rendering index CRI > 90, chromaticity tolerance 2 SDCM (initial), reflector with circular light distribution pattern, reflector pure aluminium 99,99% in MIRO-Silver®, segmented and faceted, 3D lens silicon to reduce the proportion of scattered light, die-cast aluminium, powder-coated, rotation angle, swivel angle +/-  $25^{\circ}$ , silver,