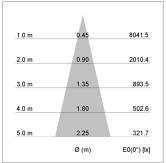

## LIGHT TECHNOLOGY

LED COB Light colour PearlWhite Luminous flux 2320 lm System power 23 W Luminaire Efficiency 101 lm/W Reflector Medium 24° Beam angle On/Off Controller