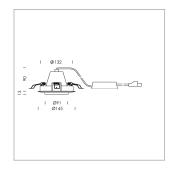

## LIGHT TECHNOLOGY

LED COB Light colour BeColor Luminous flux 1250 lm 15 W System power Luminaire Efficiency 83 lm/W Reflector Flood Beam angle 40° On/Off Controller

Swivel angle +/- 25°
Weight 0.69 kg
Protection rating . class IP 20 . II
Luminaire colour black

## OPCJA

RAL-colours, NCS-colours (powder coating or wet spraying) on inquiry, surface alloys on inquiry, honeycomb louver

Recessed luminaire with LED, rated life of the LED L80/B10 50000 h (tambient 25°C), colour rendering index CRI > 96, chromaticity tolerance 2 SDCM (initial), reflector with circular light distribution pattern, reflector pure aluminium 99,99% in MIRO-Silver®, segmented and faceted, die-cast aluminium, powder-coated, rotation angle, swivel angle +/- 25°, black,

Inclusiv fix connected driver unit, 220-240 V~ / 50-60 Hz, max. 36 luminaires per circuit (B16A fuse)

Note: All data are typical values. System features may change with product improvements due to technical advances. Errors excepted.