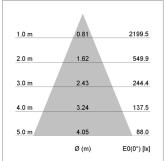

## LIGHT TECHNOLOGY

LED COB Light colour BeColor Luminous flux 1250 lm 15 W System power Luminaire Efficiency 83 lm/W Reflector Flood Beam angle 40° On/Off Controller

Swivel angle +/- 25°
Weight 0.69 kg
Protection rating . class IP 20 . II
Luminaire colour black