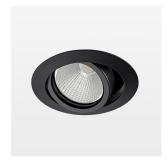

## OPCJA

RAL-colours, NCS-colours (powder coating or wet spraying) on inquiry, surface alloys on inquiry, honeycomb louver

Recessed luminaire with LED, rated life of the LED L80/B10 50000 h (tambient 25°C), colour rendering index CRI > 96, chromaticity tolerance 2 SDCM (initial), reflector with circular light distribution pattern, reflector pure aluminium 99,99% in MIRO-Silver®, segmented and faceted, die-cast aluminium, powder-coated, rotation angle, swivel angle +/- 25°, black,