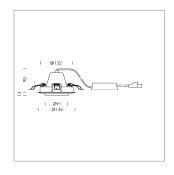

## LIGHT TECHNOLOGY

LED COB Light colour BeColor Luminous flux 1270 lm 15 W System power Luminaire Efficiency 85 lm/W Reflector OvalBasic 60° x 40° Beam angle On/Off Controller

Swivel angle +/- 25°
Weight 0.69 kg
Protection rating . class IP 20 . II
Luminaire colour black

## OPCJA

RAL-colours, NCS-colours (powder coating or wet spraying) on inquiry, surface alloys on inquiry, honeycomb louver

Recessed luminaire with LED, rated life of the LED L80/B10 50000 h (tambient 25°C), colour rendering index CRI > 96, chromaticity tolerance 2 SDCM (initial), reflector with oval light distribution pattern, reflector pure aluminium 99,99% in MIRO-Silver®, segmented, die-cast aluminium, powdercoated, rotation angle, swivel angle +/- 25°, black,

Inclusiv fix connected driver unit, 220-240 V~ / 50-60 Hz, max. 36 luminaires per circuit (B16A fuse)

Note: All data are typical values. System features may change with product improvements due to technical advances. Errors excepted.