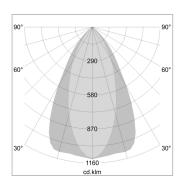

## LIGHT TECHNOLOGY

LED COB Light colour BeColor Luminous flux 1270 lm 15 W System power Luminaire Efficiency 85 lm/W Reflector OvalBasic 60° x 40° Beam angle On/Off Controller

Swivel angle +/- 25°
Weight 0.69 kg
Protection rating . class IP 20 . II
Luminaire colour black