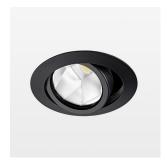

## LIGHT TECHNOLOGY

LED COB Light colour BeColor Luminous flux 1270 lm 15 W System power Luminaire Efficiency 85 lm/W Reflector OvalBasic 60° x 40° Beam angle On/Off Controller

Swivel angle +/- 25°
Weight 0.69 kg
Protection rating . class IP 20 . II
Luminaire colour black

## OPCJA

RAL-colours, NCS-colours (powder coating or wet spraying) on inquiry, surface alloys on inquiry, honeycomb louver

Recessed luminaire with LED, rated life of the LED L80/B10 50000 h (tambient 25°C), colour rendering index CRI > 96, chromaticity tolerance 2 SDCM (initial), reflector with oval light distribution pattern, reflector pure aluminium 99,99% in MIRO-Silver®, segmented, die-cast aluminium, powdercoated, rotation angle, swivel angle +/- 25°, black,