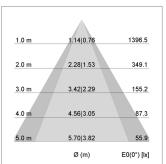

## LIGHT TECHNOLOGY

LED COB Light colour BeColor Luminous flux 1270 lm 15 W System power Luminaire Efficiency 85 lm/W Reflector OvalBasic 60° x 40° Beam angle On/Off Controller

Swivel angle +/- 25°
Weight 0.69 kg
Protection rating . class IP 20 . II
Luminaire colour black