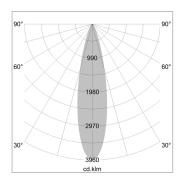

## LIGHT TECHNOLOGY

LED COB Light colour BeColor Luminous flux 1920 lm System power 23 W Luminaire Efficiency 83 lm/W Reflector Medium Beam angle 24° On/Off Controller

Swivel angle +/- 25°
Weight 0.69 kg
Protection rating . class IP 20 . II
Luminaire colour black