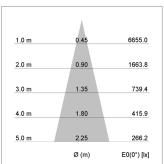

## LIGHT TECHNOLOGY

LED COB Light colour BeColor Luminous flux 1920 lm System power 23 W Luminaire Efficiency 83 lm/W Reflector Medium Beam angle 24° On/Off Controller

Swivel angle +/- 25°
Weight 0.69 kg
Protection rating . class IP 20 . II
Luminaire colour black