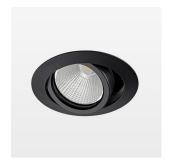

## LIGHT TECHNOLOGY

LED COB Light colour BeColor Luminous flux 1920 lm System power 23 W Luminaire Efficiency 83 lm/W Reflector Medium Beam angle 24° On/Off Controller

Swivel angle +/- 25°
Weight 0.69 kg
Protection rating . class IP 20 . II
Luminaire colour black

## OPCJA

RAL-colours, NCS-colours (powder coating or wet spraying) on inquiry, surface alloys on inquiry, honeycomb louver

Recessed luminaire with LED, rated life of the LED L80/B10 50000 h (tambient 25°C), colour rendering index CRI > 96, chromaticity tolerance 2 SDCM (initial), reflector with circular light distribution pattern, reflector pure aluminium 99,99% in MIRO-Silver®, segmented and faceted, 3D lens silicon to reduce the proportion of scattered light, die-cast aluminium, powder-coated, rotation angle, swivel angle +/- 25°, black,