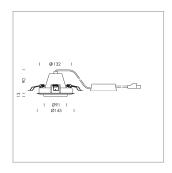

## LIGHT TECHNOLOGY

LED COB Light colour BeColor Luminous flux 1920 lm System power 23 W Luminaire Efficiency 83 lm/W Reflector Medium Beam angle 24° On/Off Controller

Swivel angle +/- 25°
Weight 0.69 kg
Protection rating . class IP 20 . II
Luminaire colour black

## OPCJA

RAL-colours, NCS-colours (powder coating or wet spraying) on inquiry, surface alloys on inquiry, honeycomb louver

Recessed luminaire with LED, rated life of the LED L80/B10 50000 h (tambient 25°C), colour rendering index CRI > 96, chromaticity tolerance 2 SDCM (initial), reflector with circular light distribution pattern, reflector pure aluminium 99,99% in MIRO-Silver®, segmented and faceted, 3D lens silicon to reduce the proportion of scattered light, die-cast aluminium, powder-coated, rotation angle, swivel angle +/- 25°, black,

Inclusiv fix connected driver unit, 220-240 V~ / 50-60 Hz, max. 18 luminaires per circuit (B16A fuse)

Note: All data are typical values. System features may change with product improvements due to technical advances. Errors excepted.