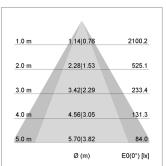

## LIGHT TECHNOLOGY

СОВ LED Light colour 835 Luminous flux 1910 lm System power 15 W Luminaire Efficiency 127 lm/W Reflector OvalBasic 60° x 40° Beam angle On/Off Controller

Swivel angle +/- 25°
Weight 0.69 kg
Protection rating . class IP 20 . II
Luminaire colour black