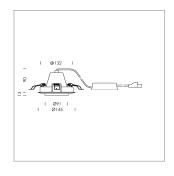

## LIGHT TECHNOLOGY

СОВ LED Light colour 835 Luminous flux 1910 lm System power 15 W Luminaire Efficiency 127 lm/W Reflector OvalBasic 60° x 40° Beam angle On/Off Controller

Swivel angle +/- 25°
Weight 0.69 kg
Protection rating . class IP 20 . II
Luminaire colour black

## OPCJA

RAL-colours, NCS-colours (powder coating or wet spraying) on inquiry, surface alloys on inquiry, honeycomb louver

Recessed luminaire with LED, rated life of the LED L80/B10 50000 h (tambient 25°C), colour rendering index CRI > 80, chromaticity tolerance 2 SDCM (initial), reflector with oval light distribution pattern, reflector pure aluminium 99,99% in MIRO-Silver®, segmented, die-cast aluminium, powdercoated, rotation angle, swivel angle +/- 25°, black,