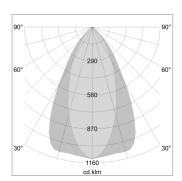

## LIGHT TECHNOLOGY

СОВ LED Light colour 835 Luminous flux 1910 lm System power 15 W Luminaire Efficiency 127 lm/W Reflector OvalBasic 60° x 40° Beam angle On/Off Controller

Swivel angle +/- 25°
Weight 0.69 kg
Protection rating . class IP 20 . II
Luminaire colour black