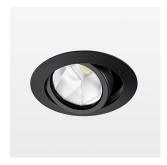

## LIGHT TECHNOLOGY

СОВ LED Light colour 835 Luminous flux 1910 lm System power 15 W Luminaire Efficiency 127 lm/W Reflector OvalBasic 60° x 40° Beam angle On/Off Controller

Swivel angle +/- 25°
Weight 0.69 kg
Protection rating . class IP 20 . II
Luminaire colour black

## OPCJA

RAL-colours, NCS-colours (powder coating or wet spraying) on inquiry, surface alloys on inquiry, honeycomb louver

Recessed luminaire with LED, rated life of the LED L80/B10 50000 h (tambient 25°C), colour rendering index CRI > 80, chromaticity tolerance 2 SDCM (initial), reflector with oval light distribution pattern, reflector pure aluminium 99,99% in MIRO-Silver®, segmented, die-cast aluminium, powdercoated, rotation angle, swivel angle +/- 25°, black,