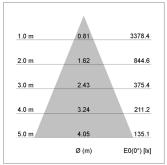

## LIGHT TECHNOLOGY

LED СОВ Light colour 840 Luminous flux 1920 lm 15 W System power Luminaire Efficiency 128 lm/W Reflector Flood Beam angle 40° On/Off Controller

Swivel angle +/- 25°
Weight 0.69 kg
Protection rating . class IP 20 . II
Luminaire colour black