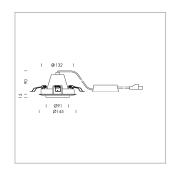

## LIGHT TECHNOLOGY

LED СОВ Light colour 840 Luminous flux 1920 lm 15 W System power Luminaire Efficiency 128 lm/W Reflector Flood Beam angle 40° On/Off Controller

Swivel angle +/- 25°
Weight 0.69 kg
Protection rating . class IP 20 . II
Luminaire colour black

## OPCJA

RAL-colours, NCS-colours (powder coating or wet spraying) on inquiry, surface alloys on inquiry, honeycomb louver

Recessed luminaire with LED, rated life of the LED L80/B10 50000 h (tambient 25°C), colour rendering index CRI > 80, chromaticity tolerance 2 SDCM (initial), reflector with circular light distribution pattern, reflector pure aluminium 99,99% in MIRO-Silver®, segmented and faceted, die-cast aluminium, powder-coated, rotation angle, swivel angle +/- 25°, black,

Inclusiv fix connected driver unit, 220-240 V~ / 50-60 Hz, max. 36 luminaires per circuit (B16A fuse)

Note: All data are typical values. System features may change with product improvements due to technical advances. Errors excepted.