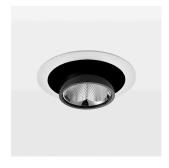

Recessed directional spot with LED, rated life of the LED L80/B10 > 50000 h, colour rendering index CRI > 90, chromaticity tolerance 2 SDCM (initial), vaporized plastic reflector, microfasetted, patented free-form optics with clear and precise light distribution pattern, heat sink die-cast aluminium, red anodized, mounting ring die-cast aluminum, white, powder-coated, rotation angle 220°, swivel angle +/- 20° clamp spring for ceiling attachment , including connected driver unit, On/Off, 220-240 V~ / 50-60 Hz, 150 mA, max. 60 luminaires per circuit (B16A fuse), camera-compatible, up to 2.5 KV interference resistance