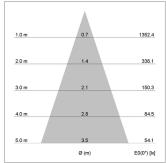

## LIGHT TECHNOLOGY

LED СОВ Light colour 930 Luminous flux 450 lm System power 7 W Luminaire Efficiency 64 lm/W Reflector Flood Beam angle 40° On/Off Controller

Rotation angle 220°
Swivel angle +/- 20°
Weight 0.45 kg
Protection rating . class IP 20 . II
Luminaire colour white