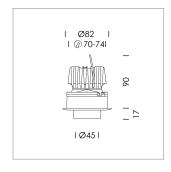

## LIGHT TECHNOLOGY

LED СОВ Light colour BeNature Luminous flux 240 lm 7 W System power Luminaire Efficiency 34 lm/W Reflector Flood Beam angle 40° On/Off Controller

Rotation angle 220°
Swivel angle +/- 20°
Weight 0.45 kg
Protection rating . class IP 20 . II
Luminaire colour black

Recessed directional spot with LED, rated life of the LED L80/B10 > 50000 h, colour rendering index CRI > 95, chromaticity tolerance 2 SDCM (initial), vaporized plastic reflector, microfasetted, patented free-form optics with clear and precise light distribution pattern, heat sink die-cast aluminium, red anodized, mounting ring die-cast aluminum, black, powder-coated, rotation angle 220°, swivel angle +/- 20° clamp spring for ceiling attachment , including connected driver unit, On/Off, 220-240 V~ / 50-60 Hz, 150 mA, max. 60 luminaires per circuit (B16A fuse), camera-compatible, up to 2.5 KV interference resistance