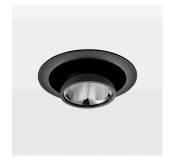

## Intara SX

Article number: 51640005

Recessed directional spot with LED, rated life of the LED L80/B10 > 50000 h, colour rendering index CRI > 95, chromaticity tolerance 2 SDCM (initial), vaporized plastic reflector, microfasetted, patented free-form optics with clear and precise light distribution pattern, heat sink die-cast aluminium, red anodized, mounting ring die-cast aluminum, black, powder-coated, rotation angle 220°, swivel angle +/- 20° clamp spring for ceiling attachment , including connected driver unit, On/Off, 220-240 V~ / 50-60 Hz, 150 mA, max. 60 luminaires per circuit (B16A fuse), camera-compatible, up to 2.5 KV interference resistance