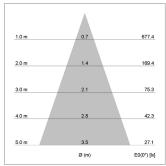

## LIGHT TECHNOLOGY

LED СОВ Light colour BeNature Luminous flux 240 lm 7 W System power Luminaire Efficiency 34 lm/W Reflector Flood Beam angle 40° On/Off Controller

Rotation angle 220°
Swivel angle +/- 20°
Weight 0.45 kg
Protection rating . class IP 20 . II
Luminaire colour black