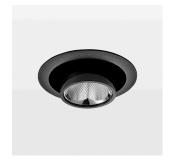

## Intara SX

Article number: 51640001

Recessed directional spot with LED, rated life of the LED L80/B10 > 50000 h, colour rendering index CRI > 90, chromaticity tolerance 2 SDCM (initial), vaporized plastic reflector, microfasetted, patented free-form optics with clear and precise light distribution pattern, heat sink die-cast aluminium, red anodized, mounting ring die-cast aluminum, black, powder-coated, rotation angle 220°, swivel angle +/- 20° clamp spring for ceiling attachment , including connected driver unit, On/Off, 220-240 V~ / 50-60 Hz, 150 mA, max. 60 luminaires per circuit (B16A fuse), camera-compatible, up to 2.5 KV interference resistance