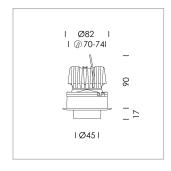

## LIGHT TECHNOLOGY

LED СОВ Light colour 927 Luminous flux 440 lm System power 7 W Luminaire Efficiency 63 lm/W Reflector Flood Beam angle 40° On/Off Controller

Rotation angle 220°
Swivel angle +/- 20°
Weight 0.45 kg
Protection rating . class IP 20 . II
Luminaire colour black

Recessed directional spot with LED, rated life of the LED L80/B10 > 50000 h, colour rendering index CRI > 90, chromaticity tolerance 2 SDCM (initial), vaporized plastic reflector, microfasetted, patented free-form optics with clear and precise light distribution pattern, heat sink die-cast aluminium, red anodized, mounting ring die-cast aluminum, black, powder-coated, rotation angle 220°, swivel angle +/- 20° clamp spring for ceiling attachment , including connected driver unit, On/Off, 220-240 V~ / 50-60 Hz, 150 mA, max. 60 luminaires per circuit (B16A fuse), camera-compatible, up to 2.5 KV interference resistance