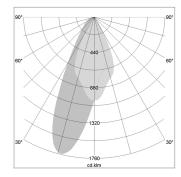

## LIGHT TECHNOLOGY

LED COB
Light colour BeNature
Luminous flux 560 lm
System power 15 W
Luminaire Efficiency 37 lm/W
Reflector WallWash
Controller On/Off