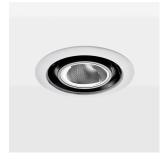

## Intara SX

Article number: 51660030

## **LUMINAIRE**

Rotation angle 120°
Swivel angle 0°
Weight 0.45 kg
Protection rating . class IP 20 . II
Luminaire colour white

Recessed wallwasher with LED, rated life of the LED L80/B10 > 50000 h, colour rendering index CRI > 95, chromaticity tolerance 2 SDCM (initial), vaporized plastic reflector, microfasetted, patented free-form optics with asymmetrical light distribution pattern reflector cover made of polycarbonate (PC), high-gloss black, heat sink die-cast aluminium, red anodized, mounting ring die-cast aluminum, white, powder-coated, rotation angle 120°, swivel angle 0° clamp spring for ceiling attachment , including connected driver unit, On/Off, 220-240 V~ / 50-60 Hz, 400 mA, max. 60 luminaires per circuit (B16A fuse), camera-compatible, up to 2.5 KV interference resistance