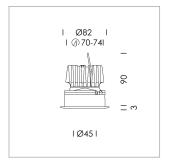

## **LUMINAIRE**

Rotation angle 120°
Swivel angle 0°
Weight 0.45 kg
Protection rating . class IP 20 . II
Luminaire colour white

Recessed wallwasher with LED, rated life of the LED L80/B10 > 50000 h, colour rendering index CRI > 95, chromaticity tolerance 2 SDCM (initial), vaporized plastic reflector, microfasetted, patented free-form optics with asymmetrical light distribution pattern reflector cover made of polycarbonate (PC), high-gloss black, heat sink die-cast aluminium, red anodized, mounting ring die-cast aluminum, white, powder-coated, rotation angle 120°, swivel angle 0° clamp spring for ceiling attachment , including connected driver unit, On/Off, 220-240 V~ / 50-60 Hz, 400 mA, max. 60 luminaires per circuit (B16A fuse), camera-compatible, up to 2.5 KV interference resistance