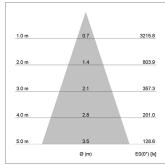

## LIGHT TECHNOLOGY

LED СОВ Light colour 927 Luminous flux 1070 lm System power 17 W Luminaire Efficiency 71 lm/W Reflector Flood Beam angle 40° On/Off Controller

Rotation angle 220°
Swivel angle +/- 20°
Weight 0.45 kg
Protection rating . class IP 20 . II
Luminaire colour white