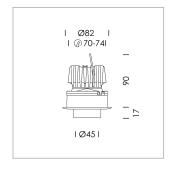

## LIGHT TECHNOLOGY

LED СОВ Light colour 927 Luminous flux 1070 lm System power 17 W Luminaire Efficiency 71 lm/W Reflector Flood Beam angle 40° On/Off Controller

Rotation angle 220°
Swivel angle +/- 20°
Weight 0.45 kg
Protection rating . class IP 20 . II
Luminaire colour white

Recessed directional spot with LED, rated life of the LED L80/B10 > 50000 h, colour rendering index CRI > 90, chromaticity tolerance 2 SDCM (initial), vaporized plastic reflector, microfasetted, patented free-form optics with clear and precise light distribution pattern, heat sink die-cast aluminium, red anodized, mounting ring die-cast aluminum, white, powder-coated, rotation angle 220°, swivel angle +/- 20° clamp spring for ceiling attachment , including connected driver unit, On/Off, 220-240 V~ / 50-60 Hz, 400 mA, max. 60 luminaires per circuit (B16A fuse), camera-compatible, up to 2.5 KV interference resistance