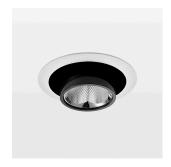

Recessed directional spot with LED, rated life of the LED L80/B10 > 50000 h, colour rendering index CRI > 90, chromaticity tolerance 2 SDCM (initial), vaporized plastic reflector, microfasetted, patented free-form optics with clear and precise light distribution pattern, heat sink die-cast aluminium, red anodized, mounting ring die-cast aluminum, white, powder-coated, rotation angle 220°, swivel angle +/- 20° clamp spring for ceiling attachment , including connected driver unit, On/Off, 220-240 V~ / 50-60 Hz, 400 mA, max. 60 luminaires per circuit (B16A fuse), camera-compatible, up to 2.5 KV interference resistance