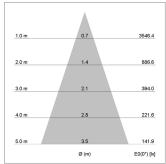

## LIGHT TECHNOLOGY

LED СОВ Light colour 940 Luminous flux 1180 lm System power 17 W Luminaire Efficiency 79 lm/W Reflector Flood Beam angle 40° On/Off Controller

Rotation angle 220°
Swivel angle +/- 20°
Weight 0.45 kg
Protection rating . class IP 20 . II
Luminaire colour white