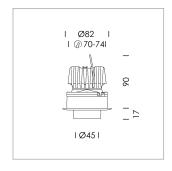

## LIGHT TECHNOLOGY

LED СОВ Light colour 940 Luminous flux 1180 lm System power 17 W Luminaire Efficiency 79 lm/W Reflector Flood Beam angle 40° On/Off Controller

Rotation angle 220°
Swivel angle +/- 20°
Weight 0.45 kg
Protection rating . class IP 20 . II
Luminaire colour white

Recessed directional spot with LED, rated life of the LED L80/B10 > 50000 h, colour rendering index CRI > 90, chromaticity tolerance 2 SDCM (initial), vaporized plastic reflector, microfasetted, patented free-form optics with clear and precise light distribution pattern, heat sink die-cast aluminium, red anodized, mounting ring die-cast aluminum, white, powder-coated, rotation angle 220°, swivel angle +/- 20° clamp spring for ceiling attachment , including connected driver unit, On/Off, 220-240 V~ / 50-60 Hz, 400 mA, max. 60 luminaires per circuit (B16A fuse), camera-compatible, up to 2.5 KV interference resistance