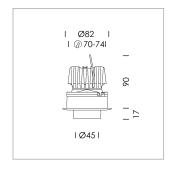

## LIGHT TECHNOLOGY

LED СОВ Light colour 930 Luminous flux 1090 lm System power 17 W Luminaire Efficiency 73 lm/W Reflector Flood Beam angle 40° On/Off Controller

Rotation angle 220°
Swivel angle +/- 20°
Weight 0.45 kg
Protection rating . class IP 20 . II
Luminaire colour white

Recessed directional spot with LED, rated life of the LED L80/B10 > 50000 h, colour rendering index CRI > 90, chromaticity tolerance 2 SDCM (initial), vaporized plastic reflector, microfasetted, patented free-form optics with clear and precise light distribution pattern, heat sink die-cast aluminium, red anodized, mounting ring die-cast aluminum, white, powder-coated, rotation angle 220°, swivel angle +/- 20° clamp spring for ceiling attachment , including connected driver unit, On/Off, 220-240 V~ / 50-60 Hz, 400 mA, max. 60 luminaires per circuit (B16A fuse), camera-compatible, up to 2.5 KV interference resistance