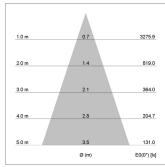

## LIGHT TECHNOLOGY

LED СОВ Light colour 930 Luminous flux 1090 lm System power 17 W Luminaire Efficiency 73 lm/W Reflector Flood Beam angle 40° On/Off Controller

Rotation angle 220°
Swivel angle +/- 20°
Weight 0.45 kg
Protection rating . class IP 20 . II
Luminaire colour white