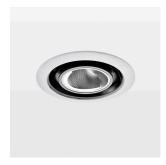

## **LUMINAIRE**

Rotation angle 120°
Swivel angle 0°
Weight 0.46 kg
Protection rating . class IP 20 . II
Luminaire colour white

Recessed wallwasher with LED, rated life of the LED L80/B10 > 50000 h, colour rendering index CRI > 95, chromaticity tolerance 2 SDCM (initial), vaporized plastic reflector, microfasetted, patented free-form optics with asymmetrical light distribution pattern reflector cover made of polycarbonate (PC), high-gloss black, heat sink die-cast aluminium, red anodized, mounting ring die-cast aluminum, white, powder-coated, rotation angle 120°, swivel angle 0° clamp spring for ceiling attachment , including connected driver unit, On/Off, 220-240 V~ / 50-60 Hz, 600 mA, max. 34 luminaires per circuit (B16A fuse), camera-compatible, up to 2.5 KV interference resistance