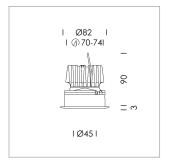

## **LUMINAIRE**

Rotation angle 120°
Swivel angle 0°
Weight 0.46 kg
Protection rating . class IP 20 . II
Luminaire colour white

Recessed wallwasher with LED, rated life of the LED L80/B10 > 50000 h, colour rendering index CRI > 95, chromaticity tolerance 2 SDCM (initial), vaporized plastic reflector, microfasetted, patented free-form optics with asymmetrical light distribution pattern reflector cover made of polycarbonate (PC), high-gloss black, heat sink die-cast aluminium, red anodized, mounting ring die-cast aluminum, white, powder-coated, rotation angle 120°, swivel angle 0° clamp spring for ceiling attachment , including connected driver unit, On/Off, 220-240 V~ / 50-60 Hz, 600 mA, max. 34 luminaires per circuit (B16A fuse), camera-compatible, up to 2.5 KV interference resistance